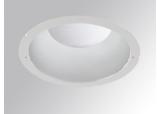

## **KOMBIC 200 DOWNLIGHT**

#### **Description:**

Round recessed downlight KOMBIC 200 G2 RD 7000 Reflector made of recycled polycarbonate. Inner reflector finished in mat metallized. Elliptical optic option is the perfect choice for lighting walkways and longitudinal areas such as counters or areas adjacent to work areas. This product allows for increased spacing between luminaires, reducing the effect of residual light on walls and providing a pleasant atmosphere in the space. Heatsink made of die-cast aluminium with black finish. COB LED, colour temperature 4000K and CRI80.Electronic DALI gear included. IP44 rated. Insulation Class II. Photobiological safety group 0. LED life time: 66.000 L80 B10. Available finish: White.Environmental Product Declaration - EPD®available, according to UNE-EN ISO 9001:2015 and UNE-EN ISO 14001:2015.

Finish: metalized polycarbonate mate

Weight: 1.676 g

Ø220

Installation: Recessed