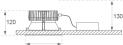

Finish: metalized polycarbonate mate

Weight: 1.676 g

Ø220

Installation: Recessed