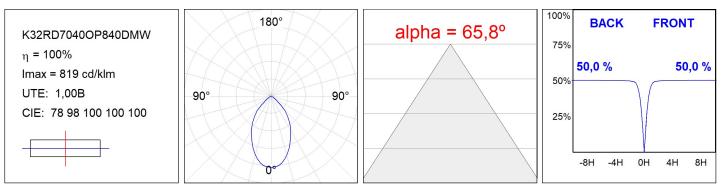

### **TECHNICAL SPECIFICATIONS:**

| Light output: | 5.676 lm                 | °K :          | 4000             |
|---------------|--------------------------|---------------|------------------|
| Plum:         | 51W                      | CRI :         | 80               |
| Efficacy:     | 111,3 lm/w               | MacAdam:      | 3                |
| Туре:         | СОВ                      | Power Supply: | 220-240V 50/60Hz |
| LED Lifetime: | 66.000 L80 B10 (Ta=25⁰C) | Gear:         | Adjustable DALI2 |
| Power:        | 45,2W                    |               |                  |

### Light output tolerance +/- 10%