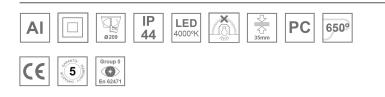

#### **Description:**

Round recessed downlight KOMBIC 200 G2 RD 7000 Reflector made of recycled polycarbonate. Inner reflector finished in mat metallized. Elliptical optic option is the perfect choice for lighting walkways and longitudinal areas such as counters or areas adjacent to work areas. This product allows for increased spacing between luminaires, reducing the effect of residual light on walls and providing a pleasant atmosphere in the space. Heatsink made of die-cast aluminium with black finish. COB LED, colour temperature 4000K and CRI80.Electronic DALI gear included. IP44 rated. Insulation Class II. Photobiological safety group 0. LED life time: 66.000 L80 B10. Available finish: White.Environmental Product Declaration - EPD®available, according to UNE-EN ISO 9001:2015 and UNE-EN ISO 14001:2015.

### **TECHNICAL SPECIFICATIONS:**

| Light output: | 5.676 lm                 | °K :          | 4000             |
|---------------|--------------------------|---------------|------------------|
| Plum:         | 51W                      | CRI :         | 80               |
| Efficacy:     | 111,3 lm/w               | MacAdam:      | 3                |
| Туре:         | СОВ                      | Power Supply: | 220-240V 50/60Hz |
| LED Lifetime: | 66.000 L80 B10 (Ta=25⁰C) | Gear:         | Adjustable DALI2 |
| Power:        | 45,2W                    |               |                  |