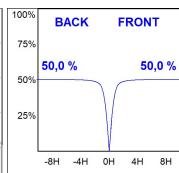

# **PHOTOMETRIC DATA:**

K32RD7040OP830NWW
η = 100%
Imax = 596 cd/klm
UTE: 1,00C