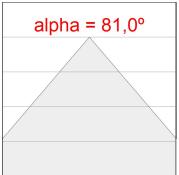

# **PHOTOMETRIC DATA:**

K32RD7040OP830NWW
η = 100%
Imax = 596 cd/klm
UTE: 1,00C