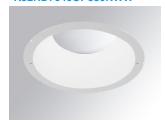

# **KOMBIC 200 DOWNLIGHT**

# Description:

Round recessed downlight KOMBIC 200 G2 RD 7000 Reflector made of recycled polycarbonate. Inner reflector finished in white. Elliptical optic option is the perfect choice for lighting walkways and longitudinal areas such as counters or areas adjacent to work areas. This product allows for increased spacing between luminaires, reducing the effect of residual light on walls and providing a pleasant atmosphere in the space. Heatsink made of die-cast aluminium with black finish. COB LED, colour temperature 3000K and CRI80.Electronic ON OFF gear included. IP44 rated. Insulation Class II. Photobiological safety group 0. LED life time: 66.000 L80 B10. Available finish: White Environmental Product Declaration - EPD®available, according to UNE-EN ISO 9001:2015 and UNE-EN ISO 14001:2015.

Finish: Shiny white RAL 9010

Weight: 1.496 g

Installation: Recessed