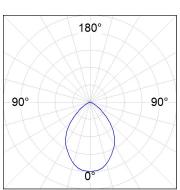

# **PHOTOMETRIC DATA:**

K32RD7040OP830NWW
η = 100%
Imax = 596 cd/klm
UTE: 1,00C