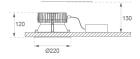

Finish: Shiny white RAL 9010

Weight: 1.496 g

Installation: Recessed

# **TECHNICAL SPECIFICATIONS:**

Light output: 5.512 lm °K: 3000 Plum: 51W CRI: 80

Efficacy: 108,1 lm/w 3 MacAdam: Type: СОВ

LED Lifetime: 66.000 L80 B10 (Ta=25°C) Gear: Electronic

Power: 45,2W

### Light output tolerance +/- 10%

Power Supply:

220-240V 50/60Hz

Data according to regulations 2019/2020/EU and 2019/2015/EU