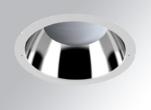

#### **Description:**

Round recessed downlight KOMBIC 200 G2 RD 7000 Reflector made of recycled polycarbonate. Inner reflector finished in bright metallized. Elliptical optic option is the perfect choice for lighting walkways and longitudinal areas such as counters or areas adjacent to work areas. This product allows for increased spacing between luminaires, reducing the effect of residual light on walls and providing a pleasant atmosphere in the space. Heatsink made of die-cast aluminium with black finish. COB LED, colour temperature 3000K and CRI80.Electronic ON OFF gear included. IP44 rated. Insulation Class II. Photobiological safety group 0. LED life time: 66.000 L80 B10. Available finish: White.Environmental Product Declaration - EPD®available, according to UNE-EN ISO 9001:2015 and UNE-EN ISO 14001:2015.

Finish: BRILLIANT METALLIC POLYCARBONATE

Weight: 1.496 g

Ø220

Installation: Recessed