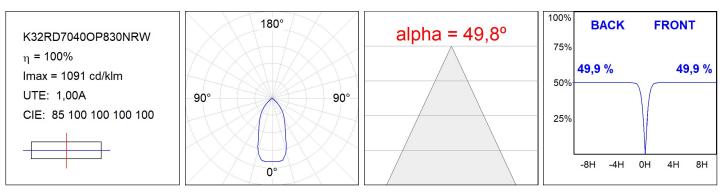

*TECHNICAL SPECIFICATIONS:**

| Light output: | 5.480 lm                 | ⁰К :          | 3000             |
|---------------|--------------------------|---------------|------------------|
| Plum:         | 51W                      | CRI :         | 80               |
| Efficacy:     | 107,5 lm/w               | MacAdam:      | 3                |
| Туре:         | СОВ                      | Power Supply: | 220-240V 50/60Hz |
| LED Lifetime: | 66.000 L80 B10 (Ta=25°C) | Gear:         | Electronic       |
| Power:        | 45,2W                    |               |                  |

#### Light output tolerance +/- 10%



## **CUSTOM MADE OPTIONS:**



Worktitude for light

## **KOMBIC 200 DOWNLIGHT**

K32RD7040OP830NRW

KOMBIC 200 G2 RD 7000 IP44 WW OP BR/W



### **PHOTOMETRIC DATA :**



# **KOMBIC 200 DOWNLIGHT**

## ACCESORIES :

## Optical



Product code: ADRD250W

Product code:

DITRRD240G

DITRRD240W

Description: KOMBIC ACC. Ø250 ADAPTER RING WH.



Product code: DITRRD240B

Description: DOMO 220/KOMBIC ACC.TRANSP GLASS BK.

Worktitude for light



Description: DOMO 220/KOMBIC ACC.TRANSP GLASS GR. DOMO 220/KOMBIC ACC.TRANSP GLASS WH.



Product code: RIRD240B





Product code:Description:RIRD240GDOMO 220/KOMBIC ACC. DECO RING GR.RIRD240WDOMO 220/KOMBIC ACC. DECO RING WH.