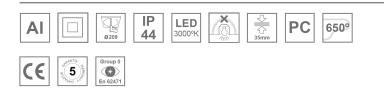

#### **Description:**

Round recessed downlight KOMBIC 200 G2 RD 7000 Reflector made of recycled polycarbonate. Inner reflector finished in bright metallized. Elliptical optic option is the perfect choice for lighting walkways and longitudinal areas such as counters or areas adjacent to work areas. This product allows for increased spacing between luminaires, reducing the effect of residual light on walls and providing a pleasant atmosphere in the space. Heatsink made of die-cast aluminium with black finish. COB LED, colour temperature 3000K and CRI80.Electronic ON OFF gear included. IP44 rated. Insulation Class II. Photobiological safety group 0. LED life time: 66.000 L80 B10. Available finish: White.Environmental Product Declaration - EPD®available, according to UNE-EN ISO 9001:2015 and UNE-EN ISO 14001:2015.

## **TECHNICAL SPECIFICATIONS:**

| Light output: | 5.480 lm                 | ⁰К :          | 3000             |
|---------------|--------------------------|---------------|------------------|
| Plum:         | 51W                      | CRI :         | 80               |
| Efficacy:     | 107,5 lm/w               | MacAdam:      | 3                |
| Туре:         | СОВ                      | Power Supply: | 220-240V 50/60Hz |
| LED Lifetime: | 66.000 L80 B10 (Ta=25°C) | Gear:         | Electronic       |
| Power:        | 45,2W                    |               |                  |