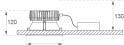

Finish: metalized polycarbonate mate

Weight: 1.496 g

Ø220

Installation: Recessed