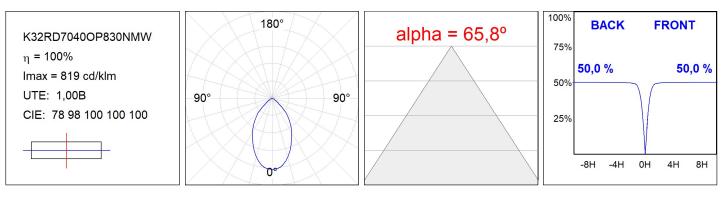

TECHNICAL SPECIFICATIONS:**

| Light output: | 5.373 lm                 | °K :          | 3000             |
|---------------|--------------------------|---------------|------------------|
| Plum:         | 51W                      | CRI :         | 80               |
| Efficacy:     | 105,4 lm/w               | MacAdam:      | 3                |
| Туре:         | СОВ                      | Power Supply: | 220-240V 50/60Hz |
| LED Lifetime: | 66.000 L80 B10 (Ta=25°C) | Gear:         | Electronic       |
| Power:        | 45,2W                    |               |                  |

#### Light output tolerance +/- 10%



### **CUSTOM MADE OPTIONS:**



Worktitude for light

## **KOMBIC 200 DOWNLIGHT**

K32RD7040OP830NMW

KOMBIC 200 G2 RD 7000 IP44 WW OP MA/W



### **PHOTOMETRIC DATA :**



# **KOMBIC 200 DOWNLIGHT**

### ACCESORIES :

### Optical



Product code: ADRD250W

Product code:

DITRRD240G

DITRRD240W

Description: KOMBIC ACC. Ø250 ADAPTER RING WH.



Product code: DITRRD240B

Description: DOMO 220/KOMBIC ACC.TRANSP GLASS BK.

Worktitude for light



Description: DOMO 220/KOMBIC ACC.TRANSP GLASS GR. DOMO 220/KOMBIC ACC.TRANSP GLASS WH.



Product code: RIRD240B





Product code:Description:RIRD240GDOMO 220/KOMBIC ACC. DECO RING GR.RIRD240WDOMO 220/KOMBIC ACC. DECO RING WH.