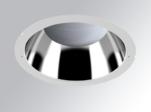

### **Description:**

Round recessed downlight KOMBIC 200 G2 RD 7000 Reflector made of recycled polycarbonate. Inner reflector finished in bright metallized. Elliptical optic option is the perfect choice for lighting walkways and longitudinal areas such as counters or areas adjacent to work areas. This product allows for increased spacing between luminaires, reducing the effect of residual light on walls and providing a pleasant atmosphere in the space. Heatsink made of die-cast aluminium with black finish. COB LED, colour temperature 3000K and CRI80.Electronic DALI gear included. IP44 rated. Insulation Class II. Photobiological safety group 0. LED life time: 66.000 L80 B10. Available finish: White Environmental Product Declaration - EPD®available, according to UNE-EN ISO 9001:2015 and UNE-EN ISO 14001:2015.

BRILLIANT METALLIC POLYCARBONATE Finish:

Weight: 1.676 g

Ø220

Installation: Recessed