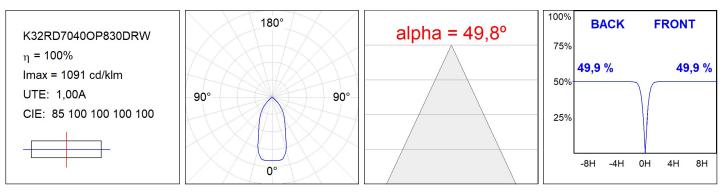

### K32RD7040OP830DRW

### KOMBIC 200 G2 RD 7000 IP44 WW OP DA BR/W

### **TECHNICAL SPECIFICATIONS:**

| Light output: | 5.480 lm                 | ⁰К :          | 3000             |
|---------------|--------------------------|---------------|------------------|
| Plum:         | 51W                      | CRI :         | 80               |
| Efficacy:     | 107,5 lm/w               | MacAdam:      | 3                |
| Туре:         | СОВ                      | Power Supply: | 220-240V 50/60Hz |
| LED Lifetime: | 66.000 L80 B10 (Ta=25°C) | Gear:         | Adjustable DALI2 |
| Power:        | 45,2W                    |               |                  |

#### Light output tolerance +/- 10%