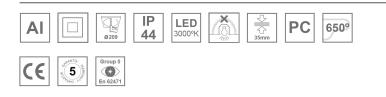

### **Description:**

Round recessed downlight KOMBIC 200 G2 RD 7000 Reflector made of recycled polycarbonate. Inner reflector finished in bright metallized. Elliptical optic option is the perfect choice for lighting walkways and longitudinal areas such as counters or areas adjacent to work areas. This product allows for increased spacing between luminaires, reducing the effect of residual light on walls and providing a pleasant atmosphere in the space. Heatsink made of die-cast aluminium with black finish. COB LED, colour temperature 3000K and CRI80.Electronic DALI gear included. IP44 rated. Insulation Class II. Photobiological safety group 0. LED life time: 66.000 L80 B10. Available finish: White Environmental Product Declaration - EPD®available, according to UNE-EN ISO 9001:2015 and UNE-EN ISO 14001:2015.

### **TECHNICAL SPECIFICATIONS:**

| Light output: | 5.480 lm                 | ⁰К :          | 3000             |
|---------------|--------------------------|---------------|------------------|
| Plum:         | 51W                      | CRI :         | 80               |
| Efficacy:     | 107,5 lm/w               | MacAdam:      | 3                |
| Туре:         | СОВ                      | Power Supply: | 220-240V 50/60Hz |
| LED Lifetime: | 66.000 L80 B10 (Ta=25°C) | Gear:         | Adjustable DALI2 |
| Power:        | 45,2W                    |               |                  |