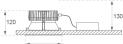

BRILLIANT METALLIC POLYCARBONATE Finish:

Weight: 1.676 g

Ø220

Installation: Recessed