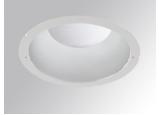

## **KOMBIC 200 DOWNLIGHT**

#### **Description:**

Round recessed downlight KOMBIC 200 G2 RD 7000 Reflector made of recycled polycarbonate. Inner reflector finished in mat metallized. Elliptical optic option is the perfect choice for lighting walkways and longitudinal areas such as counters or areas adjacent to work areas. This product allows for increased spacing between luminaires, reducing the effect of residual light on walls and providing a pleasant atmosphere in the space. Heatsink made of die-cast aluminium with black finish. COB LED, colour temperature 3000K and CRI80.Electronic DALI gear included. IP44 rated. Insulation Class II. Photobiological safety group 0. LED life time: 66.000 L80 B10. Available finish: White Environmental Product Declaration - EPD®available, according to UNE-EN ISO 9001:2015 and UNE-EN ISO 14001:2015.

Finish: metalized polycarbonate mate

Weight: 1.676 g

Ø220

Installation: Recessed