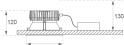

## **PHOTOMETRIC DATA :**

Finish: metalized polycarbonate mate

Weight: 1.676 g

Ø220

Installation: Recessed