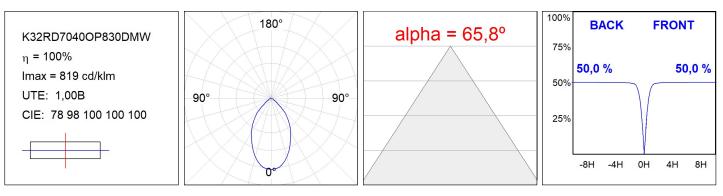

### **TECHNICAL SPECIFICATIONS:**

| Light output: | 5.373 lm                 | ⁰K :          | 3000             |
|---------------|--------------------------|---------------|------------------|
| Plum:         | 51W                      | CRI :         | 80               |
| Efficacy:     | 105,4 lm/w               | MacAdam:      | 3                |
| Туре:         | СОВ                      | Power Supply: | 220-240V 50/60Hz |
| LED Lifetime: | 66.000 L80 B10 (Ta=25°C) | Gear:         | Adjustable DALI2 |
| Power:        | 45,2W                    |               |                  |

## Light output tolerance +/- 10%

## **PHOTOMETRIC DATA :**