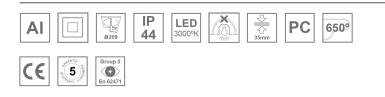

#### **Description:**

Round recessed downlight KOMBIC 200 G2 RD 7000 Reflector made of recycled polycarbonate. Inner reflector finished in mat metallized. Elliptical optic option is the perfect choice for lighting walkways and longitudinal areas such as counters or areas adjacent to work areas. This product allows for increased spacing between luminaires, reducing the effect of residual light on walls and providing a pleasant atmosphere in the space. Heatsink made of die-cast aluminium with black finish. COB LED, colour temperature 3000K and CRI80.Electronic DALI gear included. IP44 rated. Insulation Class II. Photobiological safety group 0. LED life time: 66.000 L80 B10. Available finish: White Environmental Product Declaration - EPD®available, according to UNE-EN ISO 9001:2015 and UNE-EN ISO 14001:2015.

### **TECHNICAL SPECIFICATIONS:**

| Light output: | 5.373 lm                 | ⁰K :          | 3000             |
|---------------|--------------------------|---------------|------------------|
| Plum:         | 51W                      | CRI :         | 80               |
| Efficacy:     | 105,4 lm/w               | MacAdam:      | 3                |
| Туре:         | СОВ                      | Power Supply: | 220-240V 50/60Hz |
| LED Lifetime: | 66.000 L80 B10 (Ta=25°C) | Gear:         | Adjustable DALI2 |
| Power:        | 45,2W                    |               |                  |