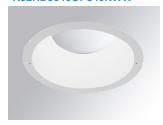

## **KOMBIC 200 DOWNLIGHT**

## K32RD5040OP840NWW

## KOMBIC 200 G2 RD 5000 IP44 NW OP W/W

## Description:

Round recessed downlight KOMBIC 200 G2 RD 5000 Reflector made of recycled polycarbonate. Inner reflector finished in white. Elliptical optic option is the perfect choice for lighting walkways and longitudinal areas such as counters or areas adjacent to work areas. This product allows for increased spacing between luminaires, reducing the effect of residual light on walls and providing a pleasant atmosphere in the space. Heatsink made of die-cast aluminium with black finish. COB LED, colour temperature 4000K and CRI80.Electronic ON OFF gear included. IP44 rated. Insulation Class II. Photobiological safety group 0. LED life time: 57.000 L80 B10. Available finish: White Environmental Product Declaration - EPD®available, according to UNE-EN ISO 9001:2015 and UNE-EN ISO 14001:2015.

Finish: Shiny white RAL 9010

Weight: 799 g

Installation: Recessed