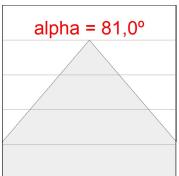

## **PHOTOMETRIC DATA:**

K32RD5040OP840NWW  $\eta$  = 100% Imax = 596 cd/klm UTE: 1,00C