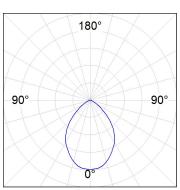

## **PHOTOMETRIC DATA:**

K32RD5040OP840NWW  $\eta$  = 100% Imax = 596 cd/klm UTE: 1,00C