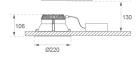

Finish: Shiny white RAL 9010

Weight: 799 g

Installation: Recessed

## **TECHNICAL SPECIFICATIONS:**

Light output: 4.226 Im

Plum: 34W CRI: 80 Efficacy: 124,3 lm/w 3 MacAdam:

Type: СОВ Power Supply: 220-240V 50/60Hz

LED Lifetime: 57.000 L80 B10 (Ta=25°C) Gear: Electronic

Power: 30,3W