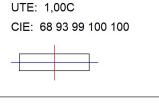

## **PHOTOMETRIC DATA:**

K32RD5040OP840NWW  $\eta$  = 100% Imax = 596 cd/klm UTE: 1,00C