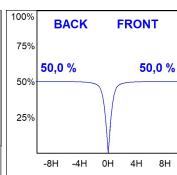

## **PHOTOMETRIC DATA:**

K32RD5040OP840NWW  $\eta$  = 100% Imax = 596 cd/klm UTE: 1,00C