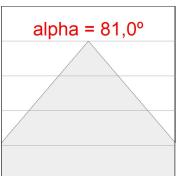

## **PHOTOMETRIC DATA:**

K32RD5040OP840DWW  $\eta$  = 100% Imax = 596 cd/klm UTE: 1,00C

CIE: 68 93 99 100 100