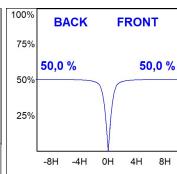

## **PHOTOMETRIC DATA:**

K32RD5040OP840DWW  $\eta$  = 100% Imax = 596 cd/klm UTE: 1,00C

CIE: 68 93 99 100 100