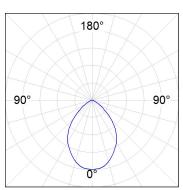

## **PHOTOMETRIC DATA:**

K32RD5040OP840DWW  $\eta$  = 100% Imax = 596 cd/klm UTE: 1,00C

CIE: 68 93 99 100 100