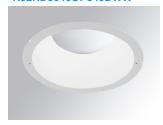

## **KOMBIC 200 DOWNLIGHT**

## Description:

Round recessed downlight KOMBIC 200 G2 RD 5000 Reflector made of recycled polycarbonate. Inner reflector finished in white. Elliptical optic option is the perfect choice for lighting walkways and longitudinal areas such as counters or areas adjacent to work areas. This product allows for increased spacing between luminaires, reducing the effect of residual light on walls and providing a pleasant atmosphere in the space. Heatsink made of die-cast aluminium with black finish. COB LED, colour temperature 4000K and CRI80. Electronic DALI gear included. IP44 rated. Insulation Class II. Photobiological safety group 0. LED life time: 57.000 L80 B10. Available finish: White. Environmental Product Declaration - EPD®available, according to UNE-EN ISO 9001:2015 and UNE-EN ISO 14001:2015.

Finish: Shiny white RAL 9010

Weight: 804 g

Installation: Recessed