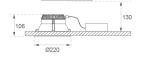

Finish: Shiny white RAL 9010

Weight: 804 g

Installation: Recessed

## **TECHNICAL SPECIFICATIONS:**

Light output: 4.226 Im °K: 4000 Plum: 34W CRI: 80

Efficacy: 124,3 lm/w 3 MacAdam:

Type: СОВ Power Supply: 220-240V 50/60Hz LED Lifetime: 57.000 L80 B10 (Ta=25°C) Gear: Adjustable DALI2

Power: 45,2W