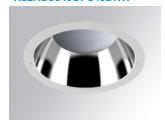

### **KOMBIC 200 DOWNLIGHT**

### K32RD5040OP840DRW

### **KOMBIC 200 G2 RD 5000 IP44 NW OP DA BR/W**

### Description:

Round recessed downlight KOMBIC 200 G2 RD 5000 Reflector made of recycled polycarbonate. Inner reflector finished in bright metallized. Elliptical optic option is the perfect choice for lighting walkways and longitudinal areas such as counters or areas adjacent to work areas. This product allows for increased spacing between luminaires, reducing the effect of residual light on walls and providing a pleasant atmosphere in the space. Heatsink made of die-cast aluminium with black finish. COB LED, colour temperature 4000K and CRI80. Electronic DALI gear included. IP44 rated. Insulation Class II. Photobiological safety group 0. LED life time: 57.000 L80 B10. Available finish: White Environmental Product Declaration - EPD®available, according to UNE-EN ISO 9001:2015 and UNE-EN ISO 14001:2015.

BRILLIANT METALLIC POLYCARBONATE Finish:

Weight: 804 g

Installation: Recessed