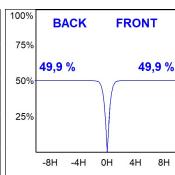

### **PHOTOMETRIC DATA:**

K32RD5040OP840DRW

 $\eta$  = 100%

lmax = 1091 cd/klm

UTE: 1,00A

CIE: 85 100 100 100 100