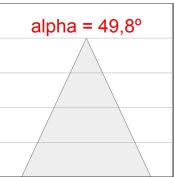

### **PHOTOMETRIC DATA:**

K32RD5040OP840DRW

 $\eta$  = 100%

lmax = 1091 cd/klm

UTE: 1,00A

CIE: 85 100 100 100 100