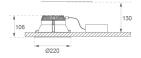

made of recycled polycarbonate. Inner reflector finished in bright metallized. Elliptical optic option is the perfect choice for lighting walkways and longitudinal areas such as counters or areas adjacent to work areas. This product allows for increased spacing between luminaires, reducing the effect of residual light on walls and providing a pleasant atmosphere in the space. Heatsink made of die-cast aluminium with black finish. COB LED, colour temperature 4000K and CRI80. Electronic DALI gear included. IP44 rated. Insulation Class II. Photobiological safety group 0. LED life time: 57.000 L80 B10. Available finish: White Environmental Product Declaration - EPD®available, according to UNE-EN ISO 9001:2015 and UNE-EN ISO 14001:2015.

BRILLIANT METALLIC POLYCARBONATE Finish:

Weight: 804 g



Installation: Recessed

### **TECHNICAL SPECIFICATIONS:**

Light output: 4.201 lm °K: 4000 Plum: 34W CRI:

80 Efficacy: 123,6 lm/w 3 MacAdam:

UGR: >19 Power Supply: 220-240V 50/60Hz Type: СОВ Gear: Adjustable DALI2

LED Lifetime: 57.000 L80 B10 (Ta=25°C)

30,3W Power:

### Light output tolerance +/- 10%































Data according to regulations 2019/2020/EU and 2019/2015/EU













# **KOMBIC 200 DOWNLIGHT**



K32RD5040OP840DRW

**KOMBIC 200 G2 RD 5000 IP44 NW OP DA BR/W** 

### **PHOTOMETRIC DATA:**

K32RD5040OP840DRW

 $\eta$  = 100%

lmax = 1091 cd/klm

UTE: 1,00A

CIE: 85 100 100 100 100









## **KOMBIC 200 DOWNLIGHT**



# ACCESORIES:

## Optical



Product code: ADRD250W Description:

KOMBIC ACC. Ø250 ADAPTER RING WH.



Product code: DITRRD240B Descr