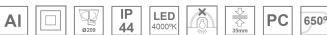

### Description:

Round recessed downlight KOMBIC 200 G2 RD 5000 Reflector made of recycled polycarbonate. Inner reflector finished in bright metallized. Elliptical optic option is the perfect choice for lighting walkways and longitudinal areas such as counters or areas adjacent to work areas. This product allows for increased spacing between luminaires, reducing the effect of residual light on walls and providing a pleasant atmosphere in the space. Heatsink made of die-cast aluminium with black finish. COB LED, colour temperature 4000K and CRI80. Electronic DALI gear included. IP44 rated. Insulation Class II. Photobiological safety group 0. LED life time: 57.000 L80 B10. Available finish: White Environmental Product Declaration - EPD®available, according to UNE-EN ISO 9001:2015 and UNE-EN ISO 14001:2015.

### **TECHNICAL SPECIFICATIONS:**

Light output: 4.201 lm °K: 4000 Plum: 34W CRI:

80 Efficacy: 123,6 lm/w 3 MacAdam:

UGR: >19 Power Supply: 220-240V 50/60Hz Type: СОВ Gear: Adjustable DALI2

LED Lifetime: 57.000 L80 B10 (Ta=25°C)

30,3W Power: