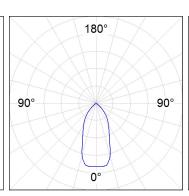

### **PHOTOMETRIC DATA:**

K32RD5040OP840DRW

 $\eta$  = 100%

lmax = 1091 cd/klm

UTE: 1,00A

CIE: 85 100 100 100 100