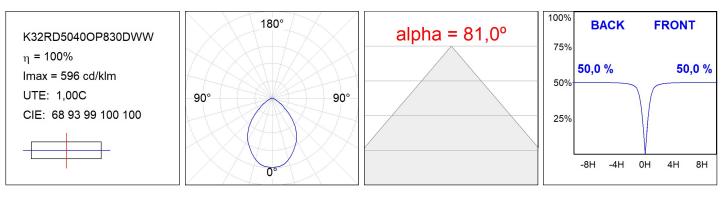

# **TECHNICAL SPECIFICATIONS:**

| Light output: | 4.000 lm                 | °K :          | 3000             |
|---------------|--------------------------|---------------|------------------|
| Plum:         | 34W                      | CRI :         | 80               |
| Efficacy:     | 117,6 lm/w               | MacAdam:      | 3                |
| Туре:         | СОВ                      | Power Supply: | 220-240V 50/60Hz |
| LED Lifetime: | 57.000 L80 B10 (Ta=25⁰C) | Gear:         | Adjustable DALI2 |
| Power:        | 30,3W                    |               |                  |

#### Light output tolerance +/- 10%



## CUSTOM MADE OPTIONS:



Worktitude for light

## **KOMBIC 200 DOWNLIGHT**

K32RD5040OP830DWW

KOMBIC 200 G2 RD 5000 IP44 WW OP DA W/W



## **PHOTOMETRIC DATA :**



# **KOMBIC 200 DOWNLIGHT**

## ACCESORIES :

## Optical



Product code: ADRD250W

Product code:

DITRRD240G

DITRRD240W

Description: KOMBIC ACC. Ø250 ADAPTER RING WH.



Product code: DITRRD240B

Description: DOMO 220/KOMBIC ACC.TRANSP GLASS BK.

Worktitude for light



Description: DOMO 220/KOMBIC ACC.TRANSP GLASS GR. DOMO 220/KOMBIC ACC.TRANSP GLASS WH.



Product code: RIRD240B





Product code:Description:RIRD240GDOMO 220/KOMBIC ACC. DECO RING GR.RIRD240WDOMO 220/KOMBIC ACC. DECO RING WH.