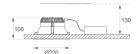

00 G2 RD 5000 Reflector made of recycled polycarbonate. Inner reflector finished in white. Elliptical optic option is the perfect choice for lighting walkways and longitudinal areas such as counters or areas adjacent to work areas. This product allows for increased spacing between luminaires, reducing the effect of residual light on walls and providing a pleasant atmosphere in the space. Heatsink made of die-cast aluminium with black finish. COB LED, colour temperature 3000K and CRI80.Electronic DALI gear included. IP44 rated. Insulation Class II. Photobiological safety group 0. LED life time: 57.000 L80 B10. Available finish: White. Environmental Product Declaration - EPD®available, according to UNE-EN ISO 9001:2015 and UNE-EN ISO 14001:2015.

Finish: Shiny white RAL 9010

Weight: 804 g



Installation: Recessed

## **TECHNICAL SPECIFICATIONS:**

| Light output: | 4.000 lm                 | °K :          | 3000             |
|---------------|--------------------------|---------------|------------------|
| Plum:         | 34W                      | CRI :         | 80               |
| Efficacy:     | 117,6 lm/w               | MacAdam:      | 3                |
| Туре:         | СОВ                      | Power Supply: | 220-240V 50/60Hz |
| LED Lifetime: | 57.000 L80 B10 (Ta=25⁰C) | Gear:         | Adjustable DALI2 |
| Power:        | 30,3W                    |               |                  |

#### Light output tolerance +/- 10%



## CUSTOM MADE OPTIONS:



Worktitude for light

## **KOMBIC 200 DOWNLIGHT**

K32RD5040OP830DWW

KOMBIC 200 G2 RD 5000 IP44 WW OP DA W/W