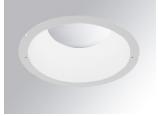

## **KOMBIC 200 DOWNLIGHT**

#### **Description:**

Round recessed downlight KOMBIC 200 G2 RD 5000 Reflector made of recycled polycarbonate. Inner reflector finished in white. Elliptical optic option is the perfect choice for lighting walkways and longitudinal areas such as counters or areas adjacent to work areas. This product allows for increased spacing between luminaires, reducing the effect of residual light on walls and providing a pleasant atmosphere in the space. Heatsink made of die-cast aluminium with black finish. COB LED, colour temperature 3000K and CRI80.Electronic DALI gear included. IP44 rated. Insulation Class II. Photobiological safety group 0. LED life time: 57.000 L80 B10. Available finish: White. Environmental Product Declaration - EPD®available, according to UNE-EN ISO 9001:2015 and UNE-EN ISO 14001:2015.

Finish: Shiny white RAL 9010

Weight: 804 g

Installation: Recessed