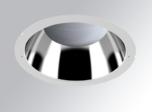

### **Description:**

Round recessed downlight KOMBIC 200 G2 RD 5000 Reflector made of recycled polycarbonate. Inner reflector finished in bright metallized. Elliptical optic option is the perfect choice for lighting walkways and longitudinal areas such as counters or areas adjacent to work areas. This product allows for increased spacing between luminaires, reducing the effect of residual light on walls and providing a pleasant atmosphere in the space. Heatsink made of die-cast aluminium with black finish. COB LED, colour temperature 3000K and CRI80.Electronic DALI gear included. IP44 rated. Insulation Class II. Photobiological safety group 0. LED life time: 57.000 L80 B10. Available finish: White.Environmental Product Declaration - EPD®available, according to UNE-EN ISO 9001:2015 and UNE-EN ISO 14001:2015.

Finish: BRILLIANT METALLIC POLYCARBONATE

Weight: 804 g

Installation: Recessed