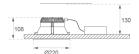

made of recycled polycarbonate. Inner reflector finished in bright metallized. Elliptical optic option is the perfect choice for lighting walkways and longitudinal areas such as counters or areas adjacent to work areas. This product allows for increased spacing between luminaires, reducing the effect of residual light on walls and providing a pleasant atmosphere in the space. Heatsink made of die-cast aluminium with black finish. COB LED, colour temperature 3000K and CRI80.Electronic DALI gear included. IP44 rated. Insulation Class II. Photobiological safety group 0. LED life time: 57.000 L80 B10. Available finish: White.Environmental Product Declaration - EPD®available, according to UNE-EN ISO 9001:2015 and UNE-EN ISO 14001:2015.

Finish: BRILLIANT METALLIC POLYCARBONATE

Weight: 804 g



Installation: Recessed

### **TECHNICAL SPECIFICATIONS:**

| Light output: | 3.977 lm                 | °K :          | 3000             |
|---------------|--------------------------|---------------|------------------|
| Plum:         | 34W                      | CRI :         | 80               |
| Efficacy:     | 117 lm/w                 | MacAdam:      | 3                |
| UGR:          | >19                      | Power Supply: | 220-240V 50/60Hz |
| Туре:         | СОВ                      | Gear:         | Adjustable DALI2 |
| LED Lifetime: | 57.000 L80 B10 (Ta=25°C) |               |                  |
| Power:        | 30,3W                    |               |                  |

#### Light output tolerance +/- 10%



## **CUSTOM MADE OPTIONS:**



Worktitude for light

## **K