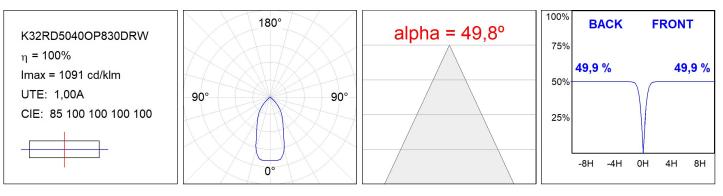

## PHOTOMETRIC DATA :

### **TECHNICAL SPECIFICATIONS:**

| Light output: | 3.977 lm                 | °K :          | 3000             |
|---------------|--------------------------|---------------|------------------|
| Plum:         | 34W                      | CRI :         | 80               |
| Efficacy:     | 117 lm/w                 | MacAdam:      | 3                |
| UGR:          | >19                      | Power Supply: | 220-240V 50/60Hz |
| Туре:         | СОВ                      | Gear:         | Adjustable DALI2 |
| LED Lifetime: | 57.000 L80 B10 (Ta=25°C) |               |                  |
| Power:        | 30,3W                    |               |                  |