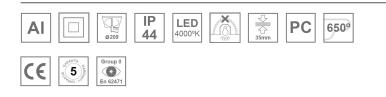

#### **Description:**

Round recessed downlight KOMBIC 200 G2 RD 4000 Reflector made of recycled polycarbonate. Inner reflector finished in white. Elliptical optic option is the perfect choice for lighting walkways and longitudinal areas such as counters or areas adjacent to work areas. This product allows for increased spacing between luminaires, reducing the effect of residual light on walls and providing a pleasant atmosphere in the space. Heatsink made of die-cast aluminium with black finish. COB LED, colour temperature 4000K and CRI80.Electronic ON OFF gear included. IP44 rated. Insulation Class II. Photobiological safety group 0. LED life time: 71.000 L80 B10. Available finish: White.Environmental Product Declaration - EPD®available, according to UNE-EN ISO 9001:2015 and UNE-EN ISO 14001:2015.

## **TECHNICAL SPECIFICATIONS:**

| Light output: | 3.214 lm                 | ⁰К:           | 4000             |
|---------------|--------------------------|---------------|------------------|
| Plum:         | 24,10W                   | CRI :         | 80               |
| Efficacy:     | 133,4 lm/w               | MacAdam:      | 3                |
| Туре:         | СОВ                      | Power Supply: | 220-240V 50/60Hz |
| LED Lifetime: | 71.000 L80 B10 (Ta=25°C) | Gear:         | Electronic       |
| Power:        | 21,5W                    |               |                  |