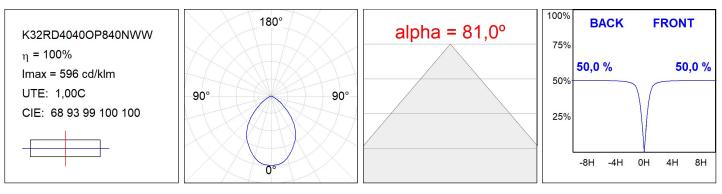

## K32RD4040OP840NWW

## KOMBIC 200 G2 RD 4000 IP44 NW OP W/W

## **TECHNICAL SPECIFICATIONS:**

| Light output: | 3.214 lm                 | ⁰К:           | 4000             |
|---------------|--------------------------|---------------|------------------|
| Plum:         | 24,10W                   | CRI :         | 80               |
| Efficacy:     | 133,4 lm/w               | MacAdam:      | 3                |
| Туре:         | СОВ                      | Power Supply: | 220-240V 50/60Hz |
| LED Lifetime: | 71.000 L80 B10 (Ta=25°C) | Gear:         | Electronic       |
| Power:        | 21,5W                    |               |                  |

#### Light output tolerance +/- 10%