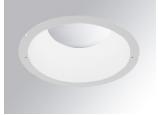

## **KOMBIC 200 DOWNLIGHT**

## K32RD4040OP840NWW

## KOMBIC 200 G2 RD 4000 IP44 NW OP W/W

#### **Description:**

Round recessed downlight KOMBIC 200 G2 RD 4000 Reflector made of recycled polycarbonate. Inner reflector finished in white. Elliptical optic option is the perfect choice for lighting walkways and longitudinal areas such as counters or areas adjacent to work areas. This product allows for increased spacing between luminaires, reducing the effect of residual light on walls and providing a pleasant atmosphere in the space. Heatsink made of die-cast aluminium with black finish. COB LED, colour temperature 4000K and CRI80.Electronic ON OFF gear included. IP44 rated. Insulation Class II. Photobiological safety group 0. LED life time: 71.000 L80 B10. Available finish: White.Environmental Product Declaration - EPD®available, according to UNE-EN ISO 9001:2015 and UNE-EN ISO 14001:2015.