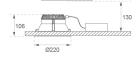

de of recycled polycarbonate. Inner reflector finished in bright metallized. Elliptical optic option is the perfect choice for lighting walkways and longitudinal areas such as counters or areas adjacent to work areas. This product allows for increased spacing between luminaires, reducing the effect of residual light on walls and providing a pleasant atmosphere in the space. Heatsink made of die-cast aluminium with black finish. COB LED, colour temperature 4000K and CRI80. Electronic ON OFF gear included. IP44 rated. Insulation Class II. Photobiological safety group 0. LED life time: 71.000 L80 B10. Available finish: White Environmental Product Declaration - EPD®available, according to UNE-EN ISO 9001:2015 and UNE-EN ISO 14001:2015.

BRILLIANT METALLIC POLYCARBONATE Finish:

Weight: 749 g



Installation: Recessed

## **TECHNICAL SPECIFICATIONS:**

Light output: 3.195 lm °K: 4000 Plum: 24,10W CRI: 80

Efficacy: 132,6 lm/w 3 MacAdam:

UGR: >19 Power Supply: 220-240V 50/60Hz

Type: СОВ Gear: Electronic

LED Lifetime: 71.000 L80 B10 (Ta=25°C)

21,5W Power:

# Light output tolerance +/- 10%

























# **CUSTOM MADE OPTIONS:**









Data according to regulations 2019/2020/EU and 2019/2015/EU













# **KOMBIC 200 DOWNLIGHT**



K32RD4040OP840NRW

**KOMBIC 200 G2 RD 4000 IP44 NW OP BR/W** 

## **PHOTOMETRIC DATA:**

K32RD4040OP840NRW

 $\eta$  = 100%

lmax = 1091 cd/klm

UTE: 1,00A

CIE: 85 100 100 100 100









# **KOMBIC 200 DOWNLIGHT**



# ACCESORIES:

# Optical



Product code: ADRD250W Description:

KOMBIC ACC. Ø250 ADAPTER RING WH.



Product cod