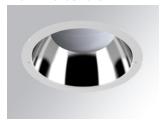

## Description:

Round recessed downlight KOMBIC 200 G2 RD 4000 Reflector made of recycled polycarbonate. Inner reflector finished in bright metallized. Elliptical optic option is the perfect choice for lighting walkways and longitudinal areas such as counters or areas adjacent to work areas. This product allows for increased spacing between luminaires, reducing the effect of residual light on walls and providing a pleasant atmosphere in the space. Heatsink made of die-cast aluminium with black finish. COB LED, colour temperature 4000K and CRI80. Electronic ON OFF gear included. IP44 rated. Insulation Class II. Photobiological safety group 0. LED life time: 71.000 L80 B10. Available finish: White Environmental Product Declaration - EPD®available, according to UNE-EN ISO 9001:2015 and UNE-EN ISO 14001:2015.

BRILLIANT METALLIC POLYCARBONATE Finish:

Weight: 749 g

Installation: Recessed