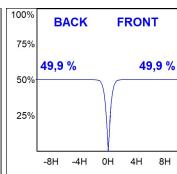

## **PHOTOMETRIC DATA:**

K32RD4040OP840NRW

 $\eta$  = 100%

lmax = 1091 cd/klm

UTE: 1,00A

CIE: 85 100 100 100 100