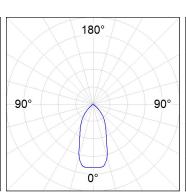

## **PHOTOMETRIC DATA:**

K32RD4040OP840NRW

 $\eta$  = 100%

lmax = 1091 cd/klm

UTE: 1,00A

CIE: 85 100 100 100 100