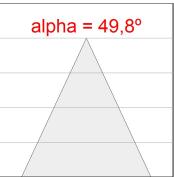

## **PHOTOMETRIC DATA:**

K32RD4040OP840NRW

 $\eta$  = 100%

lmax = 1091 cd/klm

UTE: 1,00A

CIE: 85 100 100 100 100