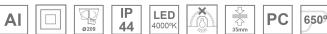

## Description:

Round recessed downlight KOMBIC 200 G2 RD 4000 Reflector made of recycled polycarbonate. Inner reflector finished in bright metallized. Elliptical optic option is the perfect choice for lighting walkways and longitudinal areas such as counters or areas adjacent to work areas. This product allows for increased spacing between luminaires, reducing the effect of residual light on walls and providing a pleasant atmosphere in the space. Heatsink made of die-cast aluminium with black finish. COB LED, colour temperature 4000K and CRI80. Electronic ON OFF gear included. IP44 rated. Insulation Class II. Photobiological safety group 0. LED life time: 71.000 L80 B10. Available finish: White Environmental Product Declaration - EPD®available, according to UNE-EN ISO 9001:2015 and UNE-EN ISO 14001:2015.

## **TECHNICAL SPECIFICATIONS:**

Light output: 3.195 lm °K: 4000 Plum: 24,10W CRI: 80

Efficacy: 132,6 lm/w 3 MacAdam:

UGR: >19 Power Supply: 220-240V 50/60Hz

Type: СОВ Gear: Electronic

LED Lifetime: 71.000 L80 B10 (Ta=25°C)