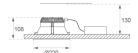

0 G2 RD 4000 Reflector made of recycled polycarbonate. Inner reflector finished in white. Elliptical optic option is the perfect choice for lighting walkways and longitudinal areas such as counters or areas adjacent to work areas. This product allows for increased spacing between luminaires, reducing the effect of residual light on walls and providing a pleasant atmosphere in the space. Heatsink made of die-cast aluminium with black finish. COB LED, colour temperature 3000K and CRI80.Electronic ON OFF gear included. IP44 rated. Insulation Class II. Photobiological safety group 0. LED life time: 71.000 L80 B10. Available finish: White.Environmental Product Declaration - EPD®available, according to UNE-EN ISO 9001:2015 and UNE-EN ISO 14001:2015.

Finish: Shiny white RAL 9010

Weight: 749 g



Installation: Recessed

## **TECHNICAL SPECIFICATIONS:**

| Light output: | 3.043 lm                 | ⁰К:           | 3000             |
|---------------|--------------------------|---------------|------------------|
| Plum:         | 24,10W                   | CRI :         | 80               |
| Efficacy:     | 126,3 lm/w               | MacAdam:      | 3                |
| Туре:         | СОВ                      | Power Supply: | 220-240V 50/60Hz |
| LED Lifetime: | 71.000 L80 B10 (Ta=25°C) | Gear:         | Electronic       |
| Power:        | 21,5W                    |               |                  |

#### Light output tolerance +/- 10%



# **CUSTOM MADE OPTIONS:**



Worktitude for light

# **KOMBIC 200 DOWNLIGHT**

K32RD4040OP830NWW

KOMBIC 200 G2 RD 4000 IP44 WW OP W/W



#