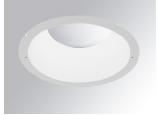

# **KOMBIC 200 DOWNLIGHT**

## K32RD4040OP830NWW

## KOMBIC 200 G2 RD 4000 IP44 WW OP W/W

#### **Description:**

Round recessed downlight KOMBIC 200 G2 RD 4000 Reflector made of recycled polycarbonate. Inner reflector finished in white. Elliptical optic option is the perfect choice for lighting walkways and longitudinal areas such as counters or areas adjacent to work areas. This product allows for increased spacing between luminaires, reducing the effect of residual light on walls and providing a pleasant atmosphere in the space. Heatsink made of die-cast aluminium with black finish. COB LED, colour temperature 3000K and CRI80.Electronic ON OFF gear included. IP44 rated. Insulation Class II. Photobiological safety group 0. LED life time: 71.000 L80 B10. Available finish: White.Environmental Product Declaration - EPD®available, according to UNE-EN ISO 9001:2015 and UNE-EN ISO 14001:2015.

Finish: Shiny white RAL 9010

Weight: 749 g

Installation: Recessed