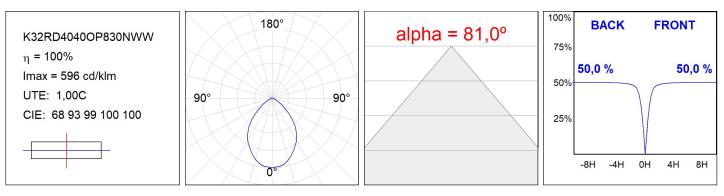

**TECHNICAL SPECIFICATIONS:**

| Light output: | 3.043 lm                 | ⁰К:           | 3000             |
|---------------|--------------------------|---------------|------------------|
| Plum:         | 24,10W                   | CRI :         | 80               |
| Efficacy:     | 126,3 lm/w               | MacAdam:      | 3                |
| Туре:         | СОВ                      | Power Supply: | 220-240V 50/60Hz |
| LED Lifetime: | 71.000 L80 B10 (Ta=25°C) | Gear:         | Electronic       |
| Power:        | 21,5W                    |               |                  |

#### Light output tolerance +/- 10%



# **CUSTOM MADE OPTIONS:**



Worktitude for light

# **KOMBIC 200 DOWNLIGHT**

K32RD4040OP830NWW

KOMBIC 200 G2 RD 4000 IP44 WW OP W/W



#### **PHOTOMETRIC DATA :**



# **KOMBIC 200 DOWNLIGHT**

# ACCESORIES :

# Optical



Product code: ADRD250W

Product code:

DITRRD240G

DITRRD240W

Description: KOMBIC ACC. Ø250 ADAPTER RING WH.



Product code: DITRRD240B

Description: DOMO 220/KOMBIC ACC.TRANSP GLASS BK.

Worktitude for light



Description: DOMO 220/KOMBIC ACC.TRANSP GLASS GR. DOMO 220/KOMBIC ACC.TRANSP GLASS WH.



Product code: RIRD240B





Product code:Description:RIRD240GDOMO 220/KOMBIC ACC. DECO RING GR.RIRD240WDOMO 220/KOMBIC ACC. DECO RING WH.