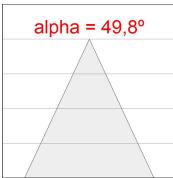

### **PHOTOMETRIC DATA:**

K32RD4040OP830NRW

 $\eta$  = 100%

Imax = 1091 cd/klm

UTE: 1,00A

CIE: 85 100 100 100 100