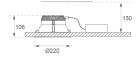

de of recycled polycarbonate. Inner reflector finished in bright metallized. Elliptical optic option is the perfect choice for lighting walkways and longitudinal areas such as counters or areas adjacent to work areas. This product allows for increased spacing between luminaires, reducing the effect of residual light on walls and providing a pleasant atmosphere in the space. Heatsink made of die-cast aluminium with black finish. COB LED, colour temperature 3000K and CRI80. Electronic ON OFF gear included. IP44 rated. Insulation Class II. Photobiological safety group 0. LED life time: 71.000 L80 B10. Available finish: White Environmental Product Declaration - EPD®available, according to UNE-EN ISO 9001:2015 and UNE-EN ISO 14001:2015.

BRILLIANT METALLIC POLYCARBONATE Finish:

Weight: 749 g



Installation: Recessed

### **TECHNICAL SPECIFICATIONS:**

Light output: 3.025 lm °K: 3000 Plum: 24,10W CRI: 80

Efficacy: 125,5 lm/w 3 MacAdam:

UGR: >19 Power Supply: 220-240V 50/60Hz

Type: СОВ Gear: Electronic

LED Lifetime: 71.000 L80 B10 (Ta=25°C)

21,5W Power:

## Light output tolerance +/- 10%





















# **CUSTOM MADE OPTIONS:**









Data according to regulations 2019/2020/EU and 2019/2015/EU













## **KOMBIC 200 DOWNLIGHT**



K32RD4040OP830NRW

KOMBIC 200 G2 RD 4000 IP44 WW OP BR/W

### **PHOTOMETRIC DATA:**

K32RD4040OP830NRW

 $\eta$  = 100%

Imax = 1091 cd/klm

UTE: 1,00A

CIE: 85 100 100 100 100









## **KOMBIC 200 DOWNLIGHT**



## ACCESORIES:

## Optical



Product code: ADRD250W Description:

KOMBIC ACC. Ø250 ADAPTER RING WH.



Product code: