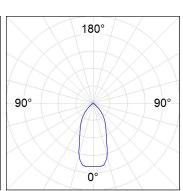

### **PHOTOMETRIC DATA:**

K32RD4040OP830NRW

 $\eta$  = 100%

Imax = 1091 cd/klm

UTE: 1,00A

CIE: 85 100 100 100 100