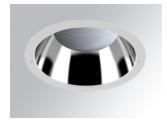

### Description:

Round recessed downlight KOMBIC 200 G2 RD 4000 Reflector made of recycled polycarbonate. Inner reflector finished in bright metallized. Elliptical optic option is the perfect choice for lighting walkways and longitudinal areas such as counters or areas adjacent to work areas. This product allows for increased spacing between luminaires, reducing the effect of residual light on walls and providing a pleasant atmosphere in the space. Heatsink made of die-cast aluminium with black finish. COB LED, colour temperature 3000K and CRI80. Electronic ON OFF gear included. IP44 rated. Insulation Class II. Photobiological safety group 0. LED life time: 71.000 L80 B10. Available finish: White Environmental Product Declaration - EPD®available, according to UNE-EN ISO 9001:2015 and UNE-EN ISO 14001:2015.

BRILLIANT METALLIC POLYCARBONATE Finish:

Weight: 749 g

Installation: Recessed