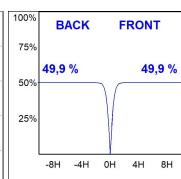

### **PHOTOMETRIC DATA:**

K32RD4040OP830NRW

 $\eta$  = 100%

Imax = 1091 cd/klm

UTE: 1,00A

CIE: 85 100 100 100 100