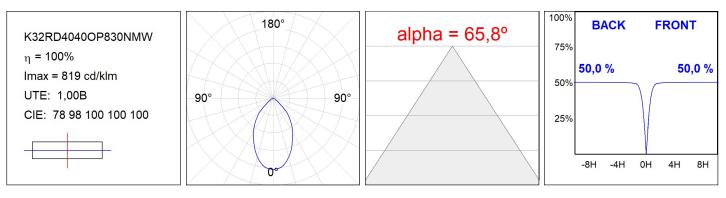

#### K32RD4040OP830NMW

### **TECHNICAL SPECIFICATIONS:**

| Light output: | 2.966 lm                 | ⁰K :          | 3000             |
|---------------|--------------------------|---------------|------------------|
| Plum:         | 24,10W                   | CRI :         | 80               |
| Efficacy:     | 123,1 lm/w               | MacAdam:      | 3                |
| Туре:         | СОВ                      | Power Supply: | 220-240V 50/60Hz |
| LED Lifetime: | 71.000 L80 B10 (Ta=25°C) | Gear:         | Electronic       |
| Power:        | 21,5W                    |               |                  |

### **PHOTOMETRIC DATA :**