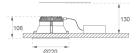

00 G2 RD 4000 Reflector made of recycled polycarbonate. Inner reflector finished in white. Elliptical optic option is the perfect choice for lighting walkways and longitudinal areas such as counters or areas adjacent to work areas. This product allows for increased spacing between luminaires, reducing the effect of residual light on walls and providing a pleasant atmosphere in the space. Heatsink made of die-cast aluminium with black finish. COB LED, colour temperature 3000K and CRI80.Electronic DALI gear included. IP44 rated. Insulation Class II. Photobiological safety group 0. LED life time: 71.000 L80 B10. Available finish: White. Environmental Product Declaration - EPD®available, according to UNE-EN ISO 9001:2015 and UNE-EN ISO 14001:2015.

Finish: Shiny white RAL 9010

Weight: 754 g



Installation: Recessed

### **TECHNICAL SPECIFICATIONS:**

| Light output: | 3.043 lm                 | °K :          | 3000             |
|---------------|--------------------------|---------------|------------------|
| Plum:         | 24,10W                   | CRI :         | 80               |
| Efficacy:     | 126,3 lm/w               | MacAdam:      | 3                |
| Туре:         | СОВ                      | Power Supply: | 220-240V 50/60Hz |
| LED Lifetime: | 71.000 L80 B10 (Ta=25⁰C) | Gear:         | Adjustable DALI2 |
| Power:        | 21,5W                    |               |                  |

#### Light output tolerance +/- 10%



## CUSTOM MADE OPTIONS:



Worktitude for light

## **KOMBIC 200 DOWNLIGHT**

K32RD4040OP830DWW

KOMBIC 200 G2 RD 4000 IP44 WW OP DA W/W