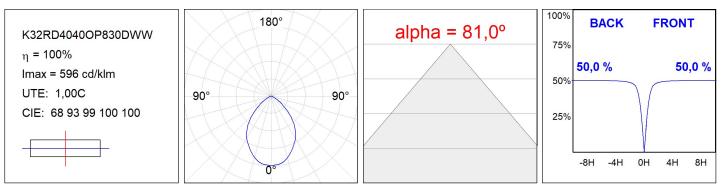

### K32RD4040OP830DWW

### **TECHNICAL SPECIFICATIONS:**

| Light output: | 3.043 lm                 | °K :          | 3000             |
|---------------|--------------------------|---------------|------------------|
| Plum:         | 24,10W                   | CRI :         | 80               |
| Efficacy:     | 126,3 lm/w               | MacAdam:      | 3                |
| Туре:         | СОВ                      | Power Supply: | 220-240V 50/60Hz |
| LED Lifetime: | 71.000 L80 B10 (Ta=25⁰C) | Gear:         | Adjustable DALI2 |
| Power:        | 21,5W                    |               |                  |

#### Light output tolerance +/- 10%