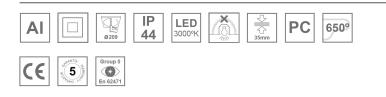

#### **Description:**

Round recessed downlight KOMBIC 200 G2 RD 4000 Reflector made of recycled polycarbonate. Inner reflector finished in white. Elliptical optic option is the perfect choice for lighting walkways and longitudinal areas such as counters or areas adjacent to work areas. This product allows for increased spacing between luminaires, reducing the effect of residual light on walls and providing a pleasant atmosphere in the space. Heatsink made of die-cast aluminium with black finish. COB LED, colour temperature 3000K and CRI80.Electronic DALI gear included. IP44 rated. Insulation Class II. Photobiological safety group 0. LED life time: 71.000 L80 B10. Available finish: White. Environmental Product Declaration - EPD®available, according to UNE-EN ISO 9001:2015 and UNE-EN ISO 14001:2015.

### **TECHNICAL SPECIFICATIONS:**

| Light output: | 3.043 lm                 | °K :          | 3000             |
|---------------|--------------------------|---------------|------------------|
| Plum:         | 24,10W                   | CRI :         | 80               |
| Efficacy:     | 126,3 lm/w               | MacAdam:      | 3                |
| Туре:         | СОВ                      | Power Supply: | 220-240V 50/60Hz |
| LED Lifetime: | 71.000 L80 B10 (Ta=25⁰C) | Gear:         | Adjustable DALI2 |
| Power:        | 21,5W                    |               |                  |