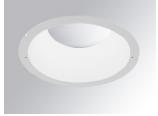

#### **Description:**

Round recessed downlight KOMBIC 200 G2 RD 4000 Reflector made of recycled polycarbonate. Inner reflector finished in white. Elliptical optic option is the perfect choice for lighting walkways and longitudinal areas such as counters or areas adjacent to work areas. This product allows for increased spacing between luminaires, reducing the effect of residual light on walls and providing a pleasant atmosphere in the space. Heatsink made of die-cast aluminium with black finish. COB LED, colour temperature 3000K and CRI80.Electronic DALI gear included. IP44 rated. Insulation Class II. Photobiological safety group 0. LED life time: 71.000 L80 B10. Available finish: White. Environmental Product Declaration - EPD®available, according to UNE-EN ISO 9001:2015 and UNE-EN ISO 14001:2015.

Finish: Shiny white RAL 9010

Weight: 754 g

Installation: Recessed