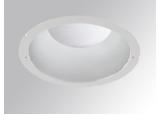

# **KOMBIC 200 DOWNLIGHT**

## K32RD4040OP830DMW

#### KOMBIC 200 G2 RD 4000 IP44 WW OP DA MA/W

#### **Description:**

Round recessed downlight KOMBIC 200 G2 RD 4000 Reflector made of recycled polycarbonate. Inner reflector finished in mat metallized. Elliptical optic option is the perfect choice for lighting walkways and longitudinal areas such as counters or areas adjacent to work areas. This product allows for increased spacing between luminaires, reducing the effect of residual light on walls and providing a pleasant atmosphere in the space. Heatsink made of die-cast aluminium with black finish. COB LED, colour temperature 3000K and CRI80.Electronic DALI gear included. IP44 rated. Insulation Class II. Photobiological safety group 0. LED life time: 71.000 L80 B10. Available finish: White.Environmental Product Declaration - EPD®available, according to UNE-EN ISO 9001:2015 and UNE-EN ISO 14001:2015.

Finish: metalized polycarbonate mate

Weight: 754 g

Installation: Recessed