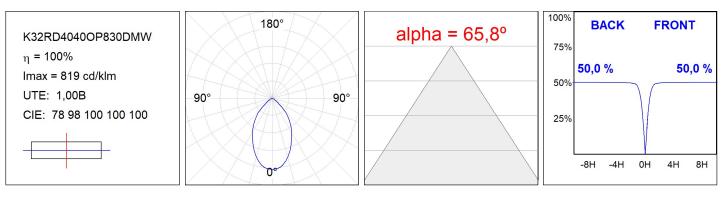

ed

## **TECHNICAL SPECIFICATIONS:**

| Light output: | 2.966 lm                 | ⁰К:           | 3000             |
|---------------|--------------------------|---------------|------------------|
| Plum:         | 24,10W                   | CRI :         | 80               |
| Efficacy:     | 123,1 lm/w               | MacAdam:      | 3                |
| Туре:         | СОВ                      | Power Supply: | 220-240V 50/60Hz |
| LED Lifetime: | 71.000 L80 B10 (Ta=25°C) | Gear:         | Adjustable DALI2 |
| Power:        | 21,5W                    |               |                  |

## Light output tolerance +/- 10%



## CUSTOM MADE OPTIONS:



Worktitude for light

## **KOMBIC 200 DOWNLIGHT**

K32RD4040OP830DMW

KOMBIC 200 G2 RD 4000 IP44 WW OP DA MA/W



## PHOTOMETRIC DATA :



# **KOMBIC 200 DOWNLIGHT**

## ACCESORIES :

## Optical



Product code: ADRD250W

Product code:

DITRRD240G

DITRRD240W

Description: KOMBIC ACC. Ø250 ADAPTER RING WH.



Product code: DITRRD240B

Description: DOMO 220/KOMBIC ACC.TRANSP GLASS BK.

Worktitude for light



Description: DOMO 220/KOMBIC ACC.TRANSP GLASS GR. DOMO 220/KOMBIC ACC.TRANSP GLASS WH.



Product code: RIRD240B





Product code:Description:RIRD240GDOMO 220/KOMBIC ACC. DECO RING GR.RIRD240WDOMO 220/KOMBIC ACC. DECO RING WH.