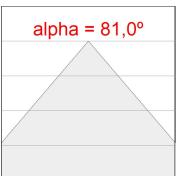

# **PHOTOMETRIC DATA:**

K32RD3040OP840NWW η = 100% Imax = 596 cd/klm UTE: 1,00C

CIE: 68 93 99 100 100