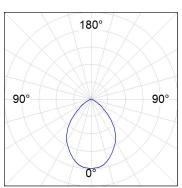

# **PHOTOMETRIC DATA:**

K32RD3040OP840NWW η = 100% Imax = 596 cd/klm UTE: 1,00C

CIE: 68 93 99 100 100