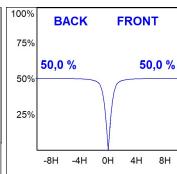

# **PHOTOMETRIC DATA:**

K32RD3040OP840NWW η = 100% Imax = 596 cd/klm UTE: 1,00C

CIE: 68 93 99 100 100