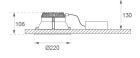

0 G2 RD 3000 Reflector made of recycled polycarbonate. Inner reflector finished in white. Elliptical optic option is the perfect choice for lighting walkways and longitudinal areas such as counters or areas adjacent to work areas. This product allows for increased spacing between luminaires, reducing the effect of residual light on walls and providing a pleasant atmosphere in the space. Heatsink made of die-cast aluminium with black finish. COB LED, colour temperature 4000K and CRI80.Electronic ON OFF gear included. IP44 rated. Insulation Class II. Photobiological safety group 0. LED life time: 82.000 L80 B10. Available finish: White Environmental Product Declaration - EPD®available, according to UNE-EN ISO 9001:2015 and UNE-EN ISO 14001:2015.

Finish: Shiny white RAL 9010

Weight: 745 g



Installation: Recessed

# **TECHNICAL SPECIFICATIONS:**

Light output: 2.318 lm °K: 16,7W

Plum: CRI: 80 Efficacy: 138,8 lm/w 3 MacAdam:

Type: СОВ Power Supply: 220-240V 50/60Hz

LED Lifetime: 82.000 L80 B10 (Ta=25°C) Gear: Electronic

Power: 14,5W

### Light output tolerance +/- 10%



























Data according to regulations 2019/2020/EU and 2019/2015/EU













4000

# **KOMBIC 200 DOWNLIGHT**



K32RD3040OP840NWW

KOMBIC 200 G2 RD 3000 IP44 NW OP W/W

# **PHOTOMETRIC DATA:**

K32RD3040OP840NWW η = 100% Imax = 596 cd/klm UTE: 1,00C

CIE: 68 93 99 100 100









# **KOMBIC 200 DOWNLIGHT**



# ACCESORIES:

# Optical



Product code: ADRD250W Description:

KOMBIC ACC. Ø250 ADAPTER RING WH.



Product code: DITRRD240B Description:

DOMO 220/KOMBIC ACC.TRANSP GLASS BK