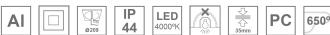

# Description:

Round recessed downlight KOMBIC 200 G2 RD 3000 Reflector made of recycled polycarbonate. Inner reflector finished in white. Elliptical optic option is the perfect choice for lighting walkways and longitudinal areas such as counters or areas adjacent to work areas. This product allows for increased spacing between luminaires, reducing the effect of residual light on walls and providing a pleasant atmosphere in the space. Heatsink made of die-cast aluminium with black finish. COB LED, colour temperature 4000K and CRI80.Electronic ON OFF gear included. IP44 rated. Insulation Class II. Photobiological safety group 0. LED life time: 82.000 L80 B10. Available finish: White Environmental Product Declaration - EPD®available, according to UNE-EN ISO 9001:2015 and UNE-EN ISO 14001:2015.

# **TECHNICAL SPECIFICATIONS:**

Light output: 2.318 lm °K: 16,7W

Plum: CRI: 80 Efficacy: 138,8 lm/w 3 MacAdam:

Type: СОВ Power Supply: 220-240V 50/60Hz

LED Lifetime: 82.000 L80 B10 (Ta=25°C) Gear: Electronic

Power: 14,5W