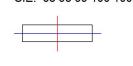

LED life time: 82.000 L80 B10. Available finish: White Environmental Product Declaration - EPD®available, according to UNE-EN ISO 9001:2015 and UNE-EN ISO 14001:2015.

Finish: Shiny white RAL 9010

Weight: 745 g



Installation: Recessed

# **TECHNICAL SPECIFICATIONS:**

Light output: 2.318 lm °K: 16,7W

Plum: CRI: 80 Efficacy: 138,8 lm/w 3 MacAdam:

Type: СОВ Power Supply: 220-240V 50/60Hz

LED Lifetime: 82.000 L80 B10 (Ta=25°C) Gear: Electronic

Power: 14,5W

### Light output tolerance +/- 10%



























Data according to regulations 2019/2020/EU and 2019/2015/EU













4000

# **KOMBIC 200 DOWNLIGHT**



K32RD3040OP840NWW

KOMBIC 200 G2 RD 3000 IP44 NW OP W/W

# **PHOTOMETRIC DATA:**

K32RD3040OP840NWW η = 100% Imax = 596 cd/klm UTE: 1,00C

CIE: 68 93 99 100 100









# **KOMBIC 200 DOWNLIGHT**



# ACCESORIES:

# Optical



Product code: ADRD250W Description:

KOMBIC ACC. Ø250 ADAPTER RING WH.



Product code: DITRRD240B Description:

DOMO 220/KOMBIC ACC.TRANSP GLASS BK.



Product code:

Description:

DITRRD240G DOMO 220/KOMBIC ACC.TRANSP GLASS GR.

DITRRD240W DOMO 220/KOMBIC ACC.TRANSP GLASS WH.



Product code: RIRD240B Description:

DOMO 220/KOMBIC ACC. DECO RING BK.



Product code:

Description:

RIRD240G DOMO 220/KOMBIC ACC. DECO RING GR.
RIRD240W DOMO 220/KOMBIC ACC. DECO RING WH.