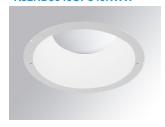

# Description:

Round recessed downlight KOMBIC 200 G2 RD 3000 Reflector made of recycled polycarbonate. Inner reflector finished in white. Elliptical optic option is the perfect choice for lighting walkways and longitudinal areas such as counters or areas adjacent to work areas. This product allows for increased spacing between luminaires, reducing the effect of residual light on walls and providing a pleasant atmosphere in the space. Heatsink made of die-cast aluminium with black finish. COB LED, colour temperature 4000K and CRI80.Electronic ON OFF gear included. IP44 rated. Insulation Class II. Photobiological safety group 0. LED life time: 82.000 L80 B10. Available finish: White Environmental Product Declaration - EPD®available, according to UNE-EN ISO 9001:2015 and UNE-EN ISO 14001:2015.

Finish: Shiny white RAL 9010

Weight: 745 g

Installation: Recessed