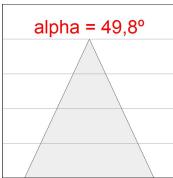

## **PHOTOMETRIC DATA:**

K32RD3040OP840NRW  $\eta$  = 100%

Imax = 1091 cd/klm UTE: 1,00A

CIE: 85 100 100 100 100