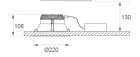

BRILLIANT METALLIC POLYCARBONATE Finish:

Weight: 745 g

Installation: Recessed

## **TECHNICAL SPECIFICATIONS:**

Light output: 2.304 lm

Plum: 16,7W CRI: 80 Efficacy: 138 lm/w 3 MacAdam:

UGR: >19 Power Supply: 220-240V 50/60Hz Type: СОВ

Gear: Electronic LED Lifetime:

14,5W Power: