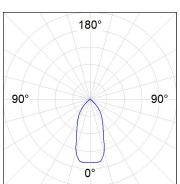

## **PHOTOMETRIC DATA:**

K32RD3040OP840NRW  $\eta$  = 100%

Imax = 1091 cd/klm UTE: 1,00A

CIE: 85 100 100 100 100