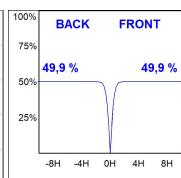

## **PHOTOMETRIC DATA:**

K32RD3040OP840NRW  $\eta$  = 100%

Imax = 1091 cd/klm UTE: 1,00A

CIE: 85 100 100 100 100