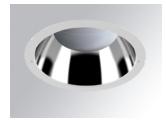

## Description:

Round recessed downlight KOMBIC 200 G2 RD 3000 Reflector made of recycled polycarbonate. Inner reflector finished in bright metallized. Elliptical optic option is the perfect choice for lighting walkways and longitudinal areas such as counters or areas adjacent to work areas. This product allows for increased spacing between luminaires, reducing the effect of residual light on walls and providing a pleasant atmosphere in the space. Heatsink made of die-cast aluminium with black finish. COB LED, colour temperature 4000K and CRI80. Electronic ON OFF gear included. IP44 rated. Insulation Class II. Photobiological safety group 0. LED life time: 82.000 L80 B10. Available finish: White Environmental Product Declaration - EPD®available, according to UNE-EN ISO 9001:2015 and UNE-EN ISO 14001:2015.

BRILLIANT METALLIC POLYCARBONATE Finish:

Weight: 745 g

Installation: Recessed