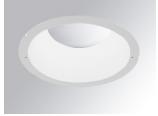

## **KOMBIC 200 DOWNLIGHT**

#### **Description:**

Round recessed downlight KOMBIC 200 G2 RD 3000 Reflector made of recycled polycarbonate. Inner reflector finished in white. Elliptical optic option is the perfect choice for lighting walkways and longitudinal areas such as counters or areas adjacent to work areas. This product allows for increased spacing between luminaires, reducing the effect of residual light on walls and providing a pleasant atmosphere in the space. Heatsink made of die-cast aluminium with black finish. COB LED, colour temperature 4000K and CRI80.Electronic DALI gear included. IP44 rated. Insulation Class II. Photobiological safety group 0. LED life time: 82.000 L80 B10. Available finish: White. Environmental Product Declaration - EPD®available, according to UNE-EN ISO 9001:2015 and UNE-EN ISO 14001:2015.

Finish: Shiny white RAL 9010

Weight: 751 g

Installation: Recessed