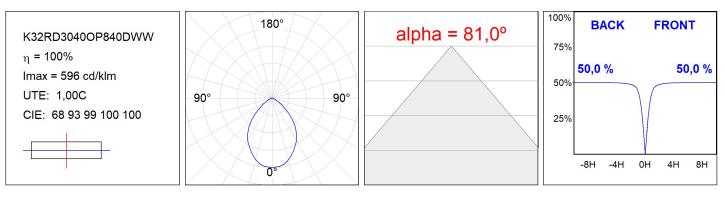

# **TECHNICAL SPECIFICATIONS:**

| Light output: | 2.318 lm                 | ⁰K :          | 4000             |
|---------------|--------------------------|---------------|------------------|
| Plum:         | 16,7W                    | CRI :         | 80               |
| Efficacy:     | 138,8 lm/w               | MacAdam:      | 3                |
| Туре:         | СОВ                      | Power Supply: | 220-240V 50/60Hz |
| LED Lifetime: | 82.000 L80 B10 (Ta=25°C) | Gear:         | Adjustable DALI2 |
| Power:        | 14,5W                    |               |                  |

#### Light output tolerance +/- 10%



## CUSTOM MADE OPTIONS:



Worktitude for light

## **KOMBIC 200 DOWNLIGHT**

K32RD3040OP840DWW

KOMBIC 200 G2 RD 3000 IP44 NW OP DA W/W



## **PHOTOMETRIC DATA :**



# **KOMBIC 200 DOWNLIGHT**

## ACCESORIES :

## Optical



Product code: ADRD250W

Product code:

DITRRD240G

DITRRD240W

Description: KOMBIC ACC. Ø250 ADAPTER RING WH.



Product code: DITRRD240B

Description: DOMO 220/KOMBIC ACC.TRANSP GLASS BK.

Worktitude for light



Description: DOMO 220/KOMBIC ACC.TRANSP GLASS GR. DOMO 220/KOMBIC ACC.TRANSP GLASS WH.



Product code: RIRD240B





Product code:Description:RIRD240GDOMO 220/KOMBIC ACC. DECO RING GR.RIRD240WDOMO 220/KOMBIC ACC. DECO RING WH.