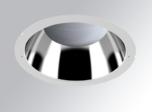

#### **Description:**

Round recessed downlight KOMBIC 200 G2 RD 3000 Reflector made of recycled polycarbonate. Inner reflector finished in bright metallized. Elliptical optic option is the perfect choice for lighting walkways and longitudinal areas such as counters or areas adjacent to work areas. This product allows for increased spacing between luminaires, reducing the effect of residual light on walls and providing a pleasant atmosphere in the space. Heatsink made of die-cast aluminium with black finish. COB LED, colour temperature 4000K and CRI80.Electronic DALI gear included. IP44 rated. Insulation Class II. Photobiological safety group 0. LED life time: 82.000 L80 B10. Available finish: White.Environmental Product Declaration - EPD®available, according to UNE-EN ISO 9001:2015 and UNE-EN ISO 14001:2015.

Finish: BRILLIANT METALLIC POLYCARBONATE

Weight: 751 g

Installation: Recessed