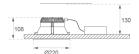

made of recycled polycarbonate. Inner reflector finished in bright metallized. Elliptical optic option is the perfect choice for lighting walkways and longitudinal areas such as counters or areas adjacent to work areas. This product allows for increased spacing between luminaires, reducing the effect of residual light on walls and providing a pleasant atmosphere in the space. Heatsink made of die-cast aluminium with black finish. COB LED, colour temperature 4000K and CRI80.Electronic DALI gear included. IP44 rated. Insulation Class II. Photobiological safety group 0. LED life time: 82.000 L80 B10. Available finish: White.Environmental Product Declaration - EPD®available, according to UNE-EN ISO 9001:2015 and UNE-EN ISO 14001:2015.

Finish: BRILLIANT METALLIC POLYCARBONATE

Weight: 751 g



Installation: Recessed

### **TECHNICAL SPECIFICATIONS:**

| Light output: | 2.304 lm                 | °K :          | 4000             |
|---------------|--------------------------|---------------|------------------|
| Plum:         | 16,7W                    | CRI :         | 80               |
| Efficacy:     | 138 lm/w                 | MacAdam:      | 3                |
| UGR:          | >19                      | Power Supply: | 220-240V 50/60Hz |
| Туре:         | СОВ                      | Gear:         | Adjustable DALI2 |
| LED Lifetime: | 82.000 L80 B10 (Ta=25°C) |               |                  |
| Power:        | 14,5W                    |               |                  |

#### Light output tolerance +/- 10%



## CUSTOM MADE OPTIONS:



Worktitude for light

## **KOMBI