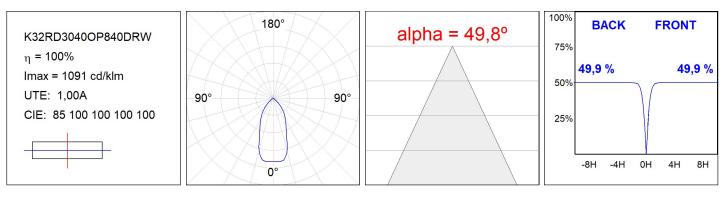

### **TECHNICAL SPECIFICATIONS:**

| Light output: | 2.304 lm                 | °K :          | 4000             |
|---------------|--------------------------|---------------|------------------|
| Plum:         | 16,7W                    | CRI :         | 80               |
| Efficacy:     | 138 lm/w                 | MacAdam:      | 3                |
| UGR:          | >19                      | Power Supply: | 220-240V 50/60Hz |
| Туре:         | СОВ                      | Gear:         | Adjustable DALI2 |
| LED Lifetime: | 82.000 L80 B10 (Ta=25°C) |               |                  |
| Power:        | 14,5W                    |               |                  |

#### Light output tolerance +/- 10%