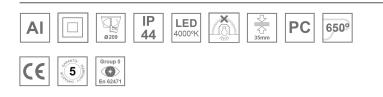

#### **Description:**

Round recessed downlight KOMBIC 200 G2 RD 3000 Reflector made of recycled polycarbonate. Inner reflector finished in bright metallized. Elliptical optic option is the perfect choice for lighting walkways and longitudinal areas such as counters or areas adjacent to work areas. This product allows for increased spacing between luminaires, reducing the effect of residual light on walls and providing a pleasant atmosphere in the space. Heatsink made of die-cast aluminium with black finish. COB LED, colour temperature 4000K and CRI80.Electronic DALI gear included. IP44 rated. Insulation Class II. Photobiological safety group 0. LED life time: 82.000 L80 B10. Available finish: White.Environmental Product Declaration - EPD®available, according to UNE-EN ISO 9001:2015 and UNE-EN ISO 14001:2015.

### **TECHNICAL SPECIFICATIONS:**

| Light output: | 2.304 lm                 | °K :          | 4000             |
|---------------|--------------------------|---------------|------------------|
| Plum:         | 16,7W                    | CRI :         | 80               |
| Efficacy:     | 138 lm/w                 | MacAdam:      | 3                |
| UGR:          | >19                      | Power Supply: | 220-240V 50/60Hz |
| Туре:         | СОВ                      | Gear:         | Adjustable DALI2 |
| LED Lifetime: | 82.000 L80 B10 (Ta=25°C) |               |                  |
| Power:        | 14,5W                    |               |                  |