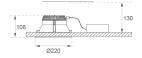

lector made of recycled polycarbonate. Inner reflector finished in mat metallized. Elliptical optic option is the perfect choice for lighting walkways and longitudinal areas such as counters or areas adjacent to work areas. This product allows for increased spacing between luminaires, reducing the effect of residual light on walls and providing a pleasant atmosphere in the space. Heatsink made of die-cast aluminium with black finish. COB LED, colour temperature 4000K and CRI80. Electronic DALI gear included. IP44 rated. Insulation Class II. Photobiological safety group 0. LED life time: 82.000 L80 B10. Available finish: White Environmental Product Declaration - EPD®available, according to UNE-EN ISO 9001:2015 and UNE-EN ISO 14001:2015.

Finish: metalized polycarbonate mate

Weight: 751 g



Installation: Recessed

### **TECHNICAL SPECIFICATIONS:**

Light output: 2.259 lm °K: 16,7W

Plum: CRI: 80 Efficacy: 135,3 lm/w 3 MacAdam:

UGR: >19 Power Supply: 220-240V 50/60Hz Type: СОВ Gear: Adjustable DALI2

LED Lifetime: 82.000 L80 B10 (Ta=25°C)

14,5W Power:

#### Light output tolerance +/- 10%



















# **CUSTOM MADE OPTIONS:**









Data according to regulations 2019/2020/EU and 2019/2015/EU













4000

# **KOMBIC 200 DOWNLIGHT**



K32RD3040OP840DMW

**KOMBIC 200 G2 RD 3000 IP44 NW OP DA MA/W** 

### **PHOTOMETRIC DATA:**

K32RD3040OP840DMW  $\eta$  = 100% Imax = 819 cd/klm UTE: 1,00B









## **KOMBIC 200 DOWNLIGHT**



# ACCESORIES:

## Optical



Product code: ADRD250W Description:

KOMBIC ACC. Ø250 ADAPTER RING WH.



Product code: DITRRD240B Descri