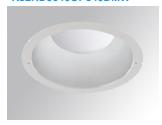

### Description:

Round recessed downlight KOMBIC 200 G2 RD 3000 Reflector made of recycled polycarbonate. Inner reflector finished in mat metallized. Elliptical optic option is the perfect choice for lighting walkways and longitudinal areas such as counters or areas adjacent to work areas. This product allows for increased spacing between luminaires, reducing the effect of residual light on walls and providing a pleasant atmosphere in the space. Heatsink made of die-cast aluminium with black finish. COB LED, colour temperature 4000K and CRI80. Electronic DALI gear included. IP44 rated. Insulation Class II. Photobiological safety group 0. LED life time: 82.000 L80 B10. Available finish: White Environmental Product Declaration - EPD®available, according to UNE-EN ISO 9001:2015 and UNE-EN ISO 14001:2015.

Finish: metalized polycarbonate mate

Weight: 751 g

Installation: Recessed