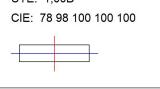

### **PHOTOMETRIC DATA:**

K32RD3040OP840DMW  $\eta$  = 100% Imax = 819 cd/klm UTE: 1,00B