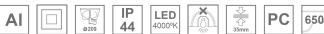

### Description:

Round recessed downlight KOMBIC 200 G2 RD 3000 Reflector made of recycled polycarbonate. Inner reflector finished in mat metallized. Elliptical optic option is the perfect choice for lighting walkways and longitudinal areas such as counters or areas adjacent to work areas. This product allows for increased spacing between luminaires, reducing the effect of residual light on walls and providing a pleasant atmosphere in the space. Heatsink made of die-cast aluminium with black finish. COB LED, colour temperature 4000K and CRI80. Electronic DALI gear included. IP44 rated. Insulation Class II. Photobiological safety group 0. LED life time: 82.000 L80 B10. Available finish: White Environmental Product Declaration - EPD®available, according to UNE-EN ISO 9001:2015 and UNE-EN ISO 14001:2015.

### **TECHNICAL SPECIFICATIONS:**

Light output: 2.259 lm °K: 16,7W

Plum: CRI: 80 Efficacy: 135,3 lm/w 3 MacAdam:

UGR: >19 Power Supply: 220-240V 50/60Hz Type: СОВ Gear: Adjustable DALI2

LED Lifetime: 82.000 L80 B10 (Ta=25°C)