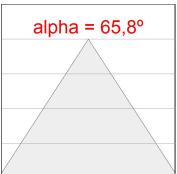

### **PHOTOMETRIC DATA:**

K32RD3040OP840DMW  $\eta$  = 100% Imax = 819 cd/klm UTE: 1,00B