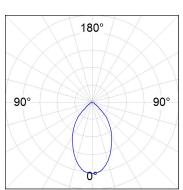

### **PHOTOMETRIC DATA:**

K32RD3040OP840DMW  $\eta$  = 100% Imax = 819 cd/klm UTE: 1,00B