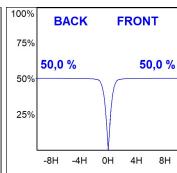

### **PHOTOMETRIC DATA:**

K32RD3040OP840DMW  $\eta$  = 100% Imax = 819 cd/klm UTE: 1,00B