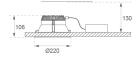

Finish: Shiny white RAL 9010

Weight: 745 g

Installation: Recessed

# **TECHNICAL SPECIFICATIONS:**

Light output: 2.193 lm Plum: 16,7W

CRI: 80 Efficacy: 131,3 lm/w 3 MacAdam:

Type: СОВ Power Supply: 220-240V 50/60Hz

LED Lifetime: 82.000 L80 B10 (Ta=25°C) Gear: Electronic

Power: 14,5W