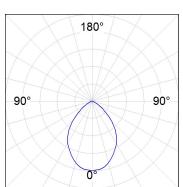

# **PHOTOMETRIC DATA:**

K32RD3040OP830NWW  $\eta$  = 100% Imax = 596 cd/klm UTE: 1,00C