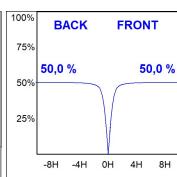

# **PHOTOMETRIC DATA:**

K32RD3040OP830NWW  $\eta$  = 100% Imax = 596 cd/klm UTE: 1,00C