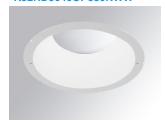

# **KOMBIC 200 DOWNLIGHT**

# K32RD3040OP830NWW

# KOMBIC 200 G2 RD 3000 IP44 WW OP W/W

# Description:

Round recessed downlight KOMBIC 200 G2 RD 3000 Reflector made of recycled polycarbonate. Inner reflector finished in white. Elliptical optic option is the perfect choice for lighting walkways and longitudinal areas such as counters or areas adjacent to work areas. This product allows for increased spacing between luminaires, reducing the effect of residual light on walls and providing a pleasant atmosphere in the space. Heatsink made of die-cast aluminium with black finish. COB LED, colour temperature 3000K and CRI80.Electronic ON OFF gear included. IP44 rated. Insulation Class II. Photobiological safety group 0. LED life time: 82.000 L80 B10. Available finish: White Environmental Product Declaration - EPD®available, according to UNE-EN ISO 9001:2015 and UNE-EN ISO 14001:2015.

Finish: Shiny white RAL 9010

Weight: 745 g

Installation: Recessed