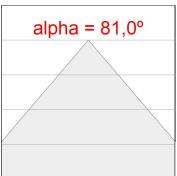

# **PHOTOMETRIC DATA:**

K32RD3040OP830NWW  $\eta$  = 100% Imax = 596 cd/klm UTE: 1,00C