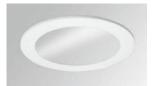

## **KOMBIC 200 DOWNLIGHT**

## K32RD3040OP830DWW

## KOMBIC 200 G2 RD 3000 IP44 WW OP DA W/W

## Description:

Round recessed downlight KOMBIC 200 G2 RD 3000 Reflector made of recycled polycarbonate. Inner reflector finished in white. Elliptical optic option is the perfect choice for lighting walkways and longitudinal areas such as counters or areas adjacent to work areas. This product allows for increased spacing between luminaires, reducing the effect of residual light on walls and providing a pleasant atmosphere in the space. Heatsink made of die-cast aluminium with black finish. COB LED, colour temperature 3000K and CRI80. Electronic DALI gear included. IP44 rated. Insulation Class II. Photobiological safety group 0. LED life time: 82.000 L80 B10. Available finish: White. Environmental Product Declaration - EPD®available, according to UNE-EN ISO 9001:2015 and UNE-EN ISO 14001:2015.