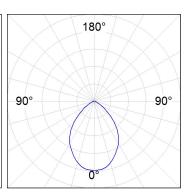

## **PHOTOMETRIC DATA:**

K32RD3040OP830DWW  $\eta$  = 100% Imax = 596 cd/klm UTE: 1,00C

CIE: 68 93 99 100 100