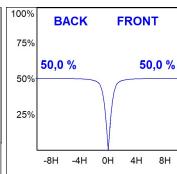

## **PHOTOMETRIC DATA:**

K32RD3040OP830DWW  $\eta$  = 100% Imax = 596 cd/klm UTE: 1,00C

CIE: 68 93 99 100 100