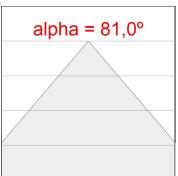

## **PHOTOMETRIC DATA:**

K32RD3040OP830DWW  $\eta$  = 100% Imax = 596 cd/klm UTE: 1,00C

CIE: 68 93 99 100 100