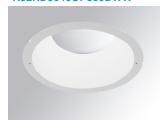

## **KOMBIC 200 DOWNLIGHT**

## K32RD3040OP830DWW

## KOMBIC 200 G2 RD 3000 IP44 WW OP DA W/W

## Description:

Round recessed downlight KOMBIC 200 G2 RD 3000 Reflector made of recycled polycarbonate. Inner reflector finished in white. Elliptical optic option is the perfect choice for lighting walkways and longitudinal areas such as counters or areas adjacent to work areas. This product allows for increased spacing between luminaires, reducing the effect of residual light on walls and providing a pleasant atmosphere in the space. Heatsink made of die-cast aluminium with black finish. COB LED, colour temperature 3000K and CRI80. Electronic DALI gear included. IP44 rated. Insulation Class II. Photobiological safety group 0. LED life time: 82.000 L80 B10. Available finish: White. Environmental Product Declaration - EPD®available, according to UNE-EN ISO 9001:2015 and UNE-EN ISO 14001:2015.

Finish: Shiny white RAL 9010

Weight: 751 g

Installation: Recessed