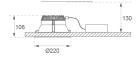

0 G2 RD 3000 Reflector made of recycled polycarbonate. Inner reflector finished in white. Elliptical optic option is the perfect choice for lighting walkways and longitudinal areas such as counters or areas adjacent to work areas. This product allows for increased spacing between luminaires, reducing the effect of residual light on walls and providing a pleasant atmosphere in the space. Heatsink made of die-cast aluminium with black finish. COB LED, colour temperature 3000K and CRI80. Electronic DALI gear included. IP44 rated. Insulation Class II. Photobiological safety group 0. LED life time: 82.000 L80 B10. Available finish: White. Environmental Product Declaration - EPD®available, according to UNE-EN ISO 9001:2015 and UNE-EN ISO 14001:2015.

Finish: Shiny white RAL 9010

Weight: 751 g



Installation: Recessed

## **TECHNICAL SPECIFICATIONS:**

Light output: 2.193 lm °K: 3000 Plum: 16,7W CRI: 80

Efficacy: 131,3 lm/w 3 MacAdam:

Type: СОВ Power Supply: 220-240V 50/60Hz LED Lifetime: 82.000 L80 B10 (Ta=25°C) Gear: Adjustable DALI2

Power: 14,5W

### Light output tolerance +/- 10%



























## **CUSTOM MADE OPTIONS:**









Data according to regulations 2019/2020/EU and 2019/2015/EU













# **KOMBIC 200 DOWNLIGHT**



K32RD3040OP830DWW

KOMBIC 200 G2 RD 3000 IP44 WW OP DA W/W

## **PHOTOMETRIC DATA:**

K32RD3040OP830DWW  $\eta$  = 100% Imax = 596 cd/klm UTE: 1,00C

CIE: 68 93 99 100 100









## **KOMBIC 200 DOWNLIGHT**



# ACCESORIES:

## Optical



Product code: ADRD250W Description:

KOMBIC ACC. Ø250 ADAPTER RING WH.



Product code: DITRR