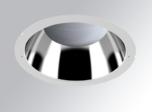

## **Description:**

Round recessed downlight KOMBIC 200 G2 RD 3000 Reflector made of recycled polycarbonate. Inner reflector finished in bright metallized. Elliptical optic option is the perfect choice for lighting walkways and longitudinal areas such as counters or areas adjacent to work areas. This product allows for increased spacing between luminaires, reducing the effect of residual light on walls and providing a pleasant atmosphere in the space. Heatsink made of die-cast aluminium with black finish. COB LED, colour temperature 3000K and CRI80.Electronic DALI gear included. IP44 rated. Insulation Class II. Photobiological safety group 0. LED life time: 82.000 L80 B10. Available finish: White. Environmental Product Declaration - EPD®available, according to UNE-EN ISO 9001:2015 and UNE-EN ISO 14001:2015.

Finish: BRILLIANT METALLIC POLYCARBONATE

Weight: 751 g

Installation: Recessed