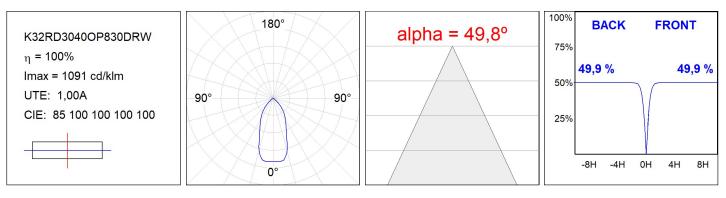

| 3000             |
|---------------|--------------------------|---------------|------------------|
| Plum:         | 16,7W                    | CRI :         | 80               |
| Efficacy:     | 130,6 lm/w               | MacAdam:      | 3                |
| UGR:          | >19                      | Power Supply: | 220-240V 50/60Hz |
| Туре:         | СОВ                      | Gear:         | Adjustable DALI2 |
| LED Lifetime: | 82.000 L80 B10 (Ta=25°C) |               |                  |
| Power:        | 14,5W                    |               |                  |

#### Light output tolerance +/- 10%



## **CUSTOM MADE OPTIONS:**



Worktitude for light

## **KOMBIC 200 DOWNLIGHT**

K32RD3040OP830DRW

KOMBIC 200 G2 RD 3000 IP44 WW OP DA BR/W



## **PHOTOMETRIC DATA :**



# **KOMBIC 200 DOWNLIGHT**

## ACCESORIES :

## Optical



Product code: ADRD250W

Product code:

DITRRD240G

DITRRD240W

Description: KOMBIC ACC. Ø250 ADAPTER RING WH.



Product code: DITRRD240B

Description: DOMO 220/KOMBIC ACC.TRANSP GLASS BK.

Worktitude for light



Description: DOMO 220/KOMBIC ACC.TRANSP GLASS GR. DOMO 220/KOMBIC ACC.TRANSP GLASS WH.



Product code: RIRD240B





Product code:Description:RIRD240GDOMO 220/KOMBIC ACC. DECO RING GR.RIRD240WDOMO 220/KOMBIC ACC. DECO RING WH.