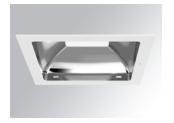

## Description:

Square recessed downlight model KOMBIC 200 SQ, LAMP brand. Interior diffuser made of opal methacrylate specially for LED and bright metallic reflector, injection aluminium dissipator and TOR KIT type easy-fit fastening system. Model for MID POWER LED, with 4000K colour temperature and CRI 80 and control gear included. IP44 protection rating. Insulation class II. Lifetime: 50.000h L70 B10

Finish: BRILLIANT METALLIC POLYCARBONATE

Weight: 1.536 g

Installation: Recessed