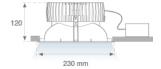

## **TECHNICAL SPECIFICATIONS:**

 Light output:
 3.494 lm
 °K:
 4000

 Plum:
 38,1W
 CRI:
 80

 Efficacy:
 91,7 lm/w
 MacAdam:
 3

Type: MID POWER LED Power Supply: 220-240V 50/60Hz

LED Lifetime: 50.000 L70 B10 (Ta=25°C) Gear: Electronic

Power: 36W