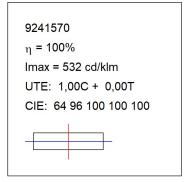

## **TECHNICAL SPECIFICATIONS:**

 Light output:
 3.494 lm
 °K:
 4000

 Plum:
 38,1W
 CRI:
 80

 Efficacy:
 91,7 lm/w
 MacAdam:
 3

Type: MID POWER LED Power Supply: 220-240V 50/60Hz

LED Lifetime: 50.000 L70 B10 (Ta=25°C) Gear: Electronic

Power: 36W

## Light output tolerance +/- 10%