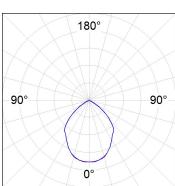

## **PHOTOMETRIC DATA:**

| H (m) | D (m) | Emax | Emed |  |
|-------|-------|------|------|--|
| 1     | 2,02  | 1835 | 791  |  |
| 2     | 4,04  | 459  | 198  |  |
| 3     | 6,06  | 204  | 88   |  |
| 4     | 8,08  | 115  | 49   |  |