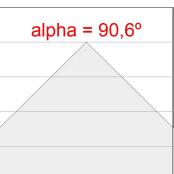

## **PHOTOMETRIC DATA:**

| H (m) | D (m) | Emax | Emed |  |
|-------|-------|------|------|--|
| 1     | 2,02  | 1835 | 791  |  |
| 2     | 4,04  | 459  | 198  |  |
| 3     | 6,06  | 204  | 88   |  |
| 4     | 8,08  | 115  | 49   |  |