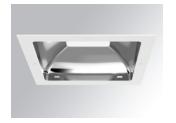

### KOMBIC 200 SQ 5000 IP44 NW OPAL DA BR/WH

### Description:

Square recessed downlight model KOMBIC 200 SQ, LAMP brand. Interior diffuser made of opal methacrylate specially for LED and bright metallic reflector, injection aluminium dissipator and TOR KIT type easy-fit fastening system. Model for MID POWER LED, with 4000K colour temperature and CRI 80 and control DALI gear included. IP44 protection rating. Insulation class II. Lifetime: 50.000h L70 B10

Finish: BRILLIANT METALLIC POLYCARBONATE

Weight: 1.536 g

Installation: Recessed