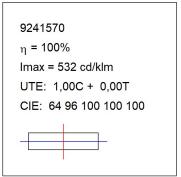

### **TECHNICAL SPECIFICATIONS:**

 Light output:
 3.494 lm
 °K:
 4000

 Plum:
 38,1W
 CRI:
 80

 Efficacy:
 91,7 lm/w
 MacAdam:
 3

 Type:
 MID POWER LED
 Power Supply:
 220-240V 50/60Hz

 LED Lifetime:
 50.000 L70 B10 (Ta=25°C)
 Gear:
 Adjustable DALI

Power: 36W

## Light output tolerance +/- 10%