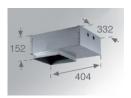

## **Assembly**

Product code: Description:

BORE404 DOMO SQ/KOMBIC SQ ACC. REC BOX