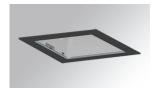

### K31SQ5040OP840DRW

### KOMBIC 200 SQ 5000 IP44 NW OPAL DA BR/WH

### Description:

Square recessed downlight model KOMBIC 200 SQ, LAMP brand. Interior diffuser made of opal methacrylate specially for LED and bright metallic reflector, injection aluminium dissipator and TOR KIT type easy-fit fastening system. Model for MID POWER LED, with 4000K colour temperature and CRI 80 and control DALI gear included. IP44 protection rating. Insulation class II. Lifetime: 50.000h L70 B10