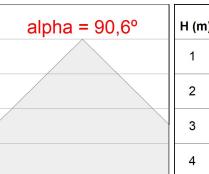

## **PHOTOMETRIC DATA:**

| H (m) | D (m) | Emax | Emed |
|-------|-------|------|------|
| 1     | 2,02  | 1835 | 791  |
| 2     | 4,04  | 459  | 198  |
| 3     | 6,06  | 204  | 88   |
| 4     | 8,08  | 115  | 49   |