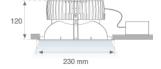

### **TECHNICAL SPECIFICATIONS:**

 Light output:
 3.494 lm
 °K:
 4000

 Plum:
 38,1W
 CRI:
 80

 Efficacy:
 91,7 lm/w
 MacAdam:
 3

 Type:
 MID POWER LED
 Power Supply:
 220-240V 50/60Hz

 LED Lifetime:
 50.000 L70 B10 (Ta=25°C)
 Gear:
 Adjustable DALI

Power: 36W