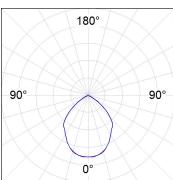

### **TECHNICAL SPECIFICATIONS:**

 Light output:
 3.494 lm
 °K:
 4000

 Plum:
 38,1W
 CRI:
 80

 Efficacy:
 91,7 lm/w
 MacAdam:
 3

 Type:
 MID POWER LED
 Power Supply:
 220-240V 50/60Hz

 LED Lifetime:
 50.000 L70 B10 (Ta=25°C)
 Gear:
 Adjustable DALI