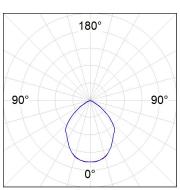

### **PHOTOMETRIC DATA:**

| alpha = 90,6° | H (m) | D (m) | Emax | Emed |
|---------------|-------|-------|------|------|
|               | 1     | 2,02  | 1728 | 745  |
|               | 2     | 4,04  | 432  | 186  |
|               | 3     | 6,06  | 192  | 83   |
|               | 4     | 8,08  | 108  | 47   |