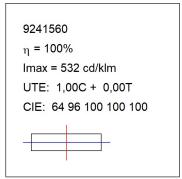

### **TECHNICAL SPECIFICATIONS:**

 Light output:
 3.249 lm
 °K:
 3000

 Plum:
 38,1W
 CRI:
 80

 Efficacy:
 85,3 lm/w
 MacAdam:
 3

Type: MID POWER LED Power Supply: 220-240V 50/60Hz

LED Lifetime: 50.000 L70 B10 (Ta=25°C) Gear: Electronic

Power: 36W

### Light output tolerance +/- 10%