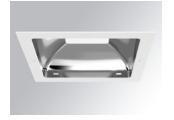

### **KOMBIC 200 DOWNLIGHT**

### K31SQ5040OP830NRW

### KOMBIC 200 SQ 5000 IP44 WW OPAL BR/WH

### Description:

Square recessed downlight model KOMBIC 200 SQ, LAMP brand. Interior diffuser made of opal methacrylate specially for LED and bright metallic reflector, injection aluminium dissipator and TOR KIT type easy-fit fastening system. Model for MID POWER LED, with 3000K colour temperature and CRI 80 and control gear included. IP44 protection rating. Insulation class II. Lifetime: 50.000h L70 B10