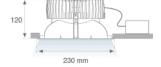

Finish: BRILLIANT METALLIC POLYCARBONATE

Weight: 1.536 g

Installation: Recessed

### **TECHNICAL SPECIFICATIONS:**

 Light output:
 3.249 lm
 °K:
 3000

 Plum:
 38,1W
 CRI:
 80

 Efficacy:
 85,3 lm/w
 MacAdam:
 3

Type: MID POWER LED Power Supply: 220-240V 50/60Hz

LED Lifetime: 50.000 L70 B10 (Ta=25°C) Gear: Electronic

Power: 36W