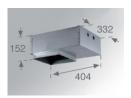

### **Assembly**

Product code: Description:

BORE404 DOMO SQ/KOMBIC SQ ACC. REC BOX