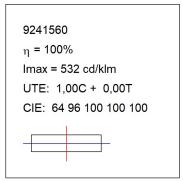

### **PHOTOMETRIC DATA:**

| alpha = 90,6° | H (m) | D (m) |  |
|---------------|-------|-------|--|
|               | 1     | 2,02  |  |
|               | 2     | 4,04  |  |
|               | 3     | 6,06  |  |
|               | 4     | 8,08  |  |

| - |       |       |      |      |  |
|---|-------|-------|------|------|--|
|   | H (m) | D (m) | Emax | Emed |  |
|   | 1     | 2,02  | 1728 | 745  |  |
|   | 2     | 4,04  | 432  | 186  |  |
|   | 3     | 6,06  | 192  | 83   |  |
|   | 4     | 8,08  | 108  | 47   |  |