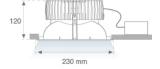

### **TECHNICAL SPECIFICATIONS:**

 Light output:
 3.249 lm
 °K:
 3000

 Plum:
 38,1W
 CRI:
 80

 Efficacy:
 85,3 lm/w
 MacAdam:
 3

 Type:
 MID POWER LED
 Power Supply:
 220-240V 50/60Hz

 LED Lifetime:
 50.000 L70 B10 (Ta=25°C)
 Gear:
 Adjustable DALI

Power: 36W

### Light output tolerance +/- 10%