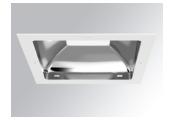

### **KOMBIC 200 DOWNLIGHT**

### K31SQ5040OP830DRW

### KOMBIC 200 SQ 5000 IP44 WW OPAL DA BR/WH

### Description:

Square recessed downlight model KOMBIC 200 SQ, LAMP brand. Interior diffuser made of opal methacrylate specially for LED and bright metallic reflector, injection aluminium dissipator and TOR KIT type easy-fit fastening system. Model for MID POWER LED, with 3000K colour temperature and CRI 80 and control DALI gear included. IP44 protection rating. Insulation class II. Lifetime: 50.000h L70 B10

Finish: BRILLIANT METALLIC POLYCARBONATE

Weight: 1.536 g

Installation: Recessed