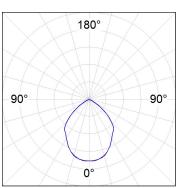

### **PHOTOMETRIC DATA:**

| alpha = 90,6° | H (m) | D (m) |  |
|---------------|-------|-------|--|
|               | 1     | 2,02  |  |
|               | 2     | 4,04  |  |
|               | 3     | 6,06  |  |
|               | 4     | 8,08  |  |

| - |       |       |      |      |  |
|---|-------|-------|------|------|--|
|   | H (m) | D (m) | Emax | Emed |  |
|   | 1     | 2,02  | 1728 | 745  |  |
|   | 2     | 4,04  | 432  | 186  |  |
|   | 3     | 6,06  | 192  | 83   |  |
|   | 4     | 8,08  | 108  | 47   |  |