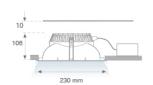

## **TECHNICAL SPECIFICATIONS:**

Light output: 2.131 lm °K: 4000 Plum: 25,4W CRI: 80 Efficacy: 83,9 lm/w 3 MacAdam:

Type: MID POWER LED Power Supply: 220-240V 50/60Hz LED Lifetime: 50.000 L80 B10 (Ta=25°C) Gear: Adjustable DALI

24W Power: