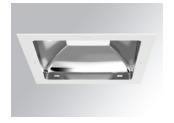

## Description:

Square recessed downlight model KOMBIC 200 SQ, LAMP brand. Interior diffuser made of opal polycarbonate specially for LED, injection aluminium dissipator and torkit type easy-fit fastening system. Model for MID-POWER LED, with 3000K colour temperature and CRI 80 and control DALI gear included. IP44 protection rating. Insulation class II. Lifetime: 50.000h L80 B10

BRILLIANT METALLIC POLYCARBONATE Finish:

Weight: 822 g

Installation: Recessed