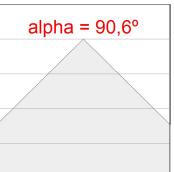

## **PHOTOMETRIC DATA:**

| _ |       |       |      |      |  |
|---|-------|-------|------|------|--|
|   | H (m) | D (m) | Emax | Emed |  |
|   | 1     | 2,02  | 1134 | 489  |  |
|   | 2     | 4,04  | 284  | 122  |  |
|   | 3     | 6,06  | 126  | 54   |  |
|   | 4     | 8,08  | 71   | 31   |  |