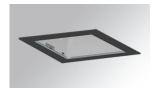

## **KOMBIC 200 DOWNLIGHT**

## K31SQ4040OP840DRW

## KOMBIC 200 SQ 4000 IP44 NW OPAL DA BR/WH

## Description:

Square recessed downlight model KOMBIC 200 SQ, LAMP brand. Interior diffuser made of opal polycarbonate specially for LED, injection aluminium dissipator and torkit type easy-fit fastening system. Model for MID-POWER LED, with 3000K colour temperature and CRI 80 and control DALI gear included. IP44 protection rating. Insulation class II. Lifetime: 50.000h L80 B10

BRILLIANT METALLIC POLYCARBONATE Finish:

Weight: 822 g

Installation: Recessed