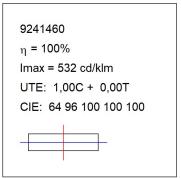

## **TECHNICAL SPECIFICATIONS:**

Light output: 2.131 lm °K: 4000 Plum: 25,4W CRI: 80 Efficacy: 83,9 lm/w 3 MacAdam:

Type: MID POWER LED Power Supply: 220-240V 50/60Hz LED Lifetime: 50.000 L80 B10 (Ta=25°C) Gear: Adjustable DALI

24W Power:

## Light output tolerance +/- 10%