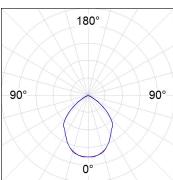

## **PHOTOMETRIC DATA:**

| _ |       |       |      |      |  |
|---|-------|-------|------|------|--|
|   | H (m) | D (m) | Emax | Emed |  |
|   | 1     | 2,02  | 1134 | 489  |  |
|   | 2     | 4,04  | 284  | 122  |  |
|   | 3     | 6,06  | 126  | 54   |  |
|   | 4     | 8,08  | 71   | 31   |  |