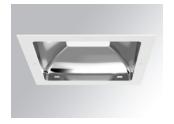

## **KOMBIC 200 DOWNLIGHT**

## K31SQ4040OP830DRW

## KOMBIC 200 SQ 4000 IP44 WW OPAL DA BR/WH

## Description:

Square recessed downlight model KOMBIC 200 SQ, LAMP brand. Interior diffuser made of opal polycarbonate specially for LED, injection aluminium dissipator and torkit type easy-fit fastening system. Model for MID-POWER LED, with 3000K colour temperature and CRI 80 and control DALI gear included. IP44 protection rating. Insulation class II. Lifetime: 50.000h L80 B10