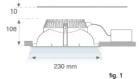

## **PHOTOMETRIC DATA:**

| alpha = 90,6° | H (m) |  |
|---------------|-------|--|
|               | 1     |  |
|               | 2     |  |
|               | 3     |  |
|               | 4     |  |

| _ |       |       |      |      |
|---|-------|-------|------|------|
|   | H (m) | D (m) | Emax | Emed |
|   | 1     | 2,02  | 1077 | 464  |
|   | 2     | 4,04  | 269  | 116  |
|   | 3     | 6,06  | 120  | 52   |
|   | 4     | 8,08  | 67   | 29   |