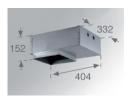

BRILLIANT METALLIC POLYCARBONATE Finish:

Weight: 822 g

Installation: Recessed

## **Assembly**

Product code: Description:

BORE404 DOMO SQ/KOMBIC SQ ACC. REC BOX