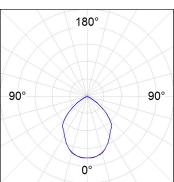

## **PHOTOMETRIC DATA:**

| alpha = 90,6° | H (m) |  |
|---------------|-------|--|
|               | 1     |  |
|               | 2     |  |
|               | 3     |  |
|               | 4     |  |

| _ |       |       |      |      |
|---|-------|-------|------|------|
|   | H (m) | D (m) | Emax | Emed |
|   | 1     | 2,02  | 1077 | 464  |
|   | 2     | 4,04  | 269  | 116  |
|   | 3     | 6,06  | 120  | 52   |
|   | 4     | 8,08  | 67   | 29   |