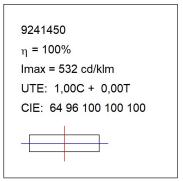

## **TECHNICAL SPECIFICATIONS:**

Light output: 2.024 lm °K: 3000 Plum: 25,4W CRI: 80 Efficacy: 79,7 lm/w 3 MacAdam:

Type: MID POWER LED Power Supply: 220-240V 50/60Hz LED Lifetime: 50.000 L80 B10 (Ta=25°C) Gear: Adjustable DALI

24W Power:

## Light output tolerance +/- 10%