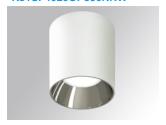

### **KOMBIC 200 SURFACE**

### K31SF4020OP830NRW

### KOMBIC 200 SF 4000 IP20 WW OPAL BR/WH

### Description:

Suspended or ceiling mountingDownlight model KOMBIC 200 SF, LAMP brand. Made of white colour injected polycarbonate with shiny metallized reflector and interior diffuser made of opal methacrylate. Passive dissipation for a proper thermal management. Model for MID POWER LED with 3000K temperature and CRI 80 and control gear included. Insulation class II. Photobiological safety group 0. Lifetime: 50.000h L80 B10

BRILLIANT METALLIC POLYCARBONATE Finish:

Weight: 2.262 g

Installation: Surface