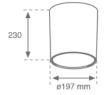

### **TECHNICAL SPECIFICATIONS:**

Light output: 2.800 lm °K: 3000 Plum: 25,8W CRI: 80 Efficacy: 108,5 lm/w 3 MacAdam:

Type: MID POWER LED Power Supply: 220-240V 50/60Hz

LED Lifetime: 50.000 L80 B10 (Ta=25°C) Gear: Electronic

24W Power:

### Light output tolerance +/- 10%