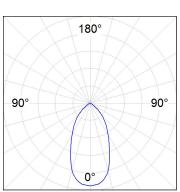

r thermal management. Model for MID POWER LED with 3000K temperature and CRI 80 and control gear included. Insulation class II. Photobiological safety group 0. Lifetime: 50.000h L80 B10

BRILLIANT METALLIC POLYCARBONATE Finish:

Weight: 2.262 g

Installation: Surface



### **TECHNICAL SPECIFICATIONS:**

Light output: 2.800 lm °K: 3000 Plum: 25,8W CRI: 80 Efficacy: 108,5 lm/w 3 MacAdam:

Type: MID POWER LED Power Supply: 220-240V 50/60Hz

LED Lifetime: 50.000 L80 B10 (Ta=25°C) Gear: Electronic

24W Power:

### Light output tolerance +/- 10%





















# **CUSTOM MADE OPTIONS:**









Data according to regulations 2019/2020/EU and 2019/2015/EU

















## **KOMBIC 200 SURFACE**



K31SF4020OP830NRW

## KOMBIC 200 SF 4000 IP20 WW OPAL BR/WH

### **PHOTOMETRIC DATA:**







### **Product datasheet**

# **KOMBIC 200 SURFACE**



# ACCESORIES:

# **Assembly**



Product code:

Description:

K3SUCOW KOMBIC 200 SF ACC. COVER

### **ACCESORIES:**

## Suspension



Product code:

SUCARG0100G SUCARG0250G SUCARG0500G SUCARG1000G

#### Description:

ACC. ELECMEC RIGID SUSP 100MM GR.
ACC. ELECMEC RIGID SUSP 250MM GR.
ACC. ELECMEC RIGID SUSP 500MM GR.
ACC. ELECMEC RIGID SUSP 1000MM GR.



### Product code:

SUCARG0100W SUCARG0250W SUCARG0500W SUCARG1000W

### Description:

ACC. ELECMEC RIGID SUSP 100MM WH.

ACC. ELECMEC RIGID SUSP 250MM WH.

ACC. ELECMEC RIGID SUSP 500MM WH.

ACC. ELECMEC RIGID SUSP 1000MM WH.



# Product code:

SUEM2W3000NG

### Description:

ACC. DB ELECMEC SUSP GR.



# Product code:

SUEM2W3000NW

### Description:

ACC. DB ELECMEC SUSP WH.