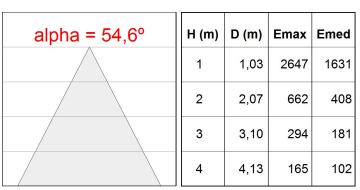

thermal management. Model for MID POWER LED with 3000K temperature and CRI 80 and control gear included. Insulation class II. Photobiological safety group 0. Lifetime: 50.000h L80 B10

BRILLIANT METALLIC POLYCARBONATE Finish:

Weight: 2.262 g

Installation: Surface



### **TECHNICAL SPECIFICATIONS:**

Light output: 2.800 lm °K: 3000 Plum: 25,8W CRI: 80 Efficacy: 108,5 lm/w 3 MacAdam:

Type: MID POWER LED Power Supply: 220-240V 50/60Hz

LED Lifetime: 50.000 L80 B10 (Ta=25°C) Gear: Electronic

24W Power:

### Light output tolerance +/- 10%





















# **CUSTOM MADE OPTIONS:**









Data according to regulations 2019/2020/EU and 2019/2015/EU

















## **KOMBIC 200 SURFACE**



K31SF4020OP830NRW

## KOMBIC 200 SF 4000 IP20 WW OPAL BR/WH

### **PHOTOMETRIC DATA:**







### **Product datasheet**

# **KOMBIC 200 SURFACE**



# ACCESORIES:

# **Assembly**



Product code:

Description:

K3SUCOW KOMBIC 200 SF ACC. COVER

### **ACCESORIES:**

## Suspension



Product code:

SUCARG0100G SUCARG0250G SUCARG0500G SUCARG1000G

#### Description:

ACC. ELECMEC RIGID SUSP 100MM GR.
ACC. ELECMEC RIGID SUSP 250MM GR.
ACC. ELECMEC RIGID SUSP 500MM GR.
ACC. ELECMEC RIGID SUSP 1000MM GR.



### Product code:

SUCARG0100W SUCARG0250W SUCARG0500W SUCARG1000W

### Description:

ACC. ELECMEC RIGID SUSP 100MM WH.

ACC. ELECMEC RIGID SUSP 250MM WH.

ACC. ELECMEC RIGID SUSP 500MM WH.

ACC. ELECMEC RIGID SUSP 1000MM WH.



# Product code:

SUEM2W3000NG

### Description:

ACC. DB ELECMEC SUSP GR.



# Product code:

SUEM2W3000NW

### Description:

ACC. DB ELECMEC SUSP WH.