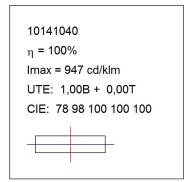

### **PHOTOMETRIC DATA:**

### **TECHNICAL SPECIFICATIONS:**

Light output: 2.800 lm °K: 3000 Plum: 25,8W CRI: 80 Efficacy: 108,5 lm/w 3 MacAdam:

Type: MID POWER LED Power Supply: 220-240V 50/60Hz

LED Lifetime: 50.000 L80 B10 (Ta=25°C) Gear: Electronic

### Light output tolerance +/- 10%