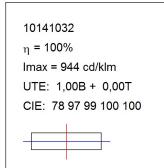

### **PHOTOMETRIC DATA:**

### **TECHNICAL SPECIFICATIONS:**

Light output: 2.171 lm °K: 4000 Plum: 18W CRI: 80 Efficacy: 120,6 lm/w 3 MacAdam:

Type: MID POWER LED Power Supply: 220-240V 50/60Hz

LED Lifetime: 50.000 L80 B10 (Ta=25°C) Gear: Electronic

### Light output tolerance +/- 10%

Data according to regulations 2019/2020/EU and 2019/2015/EU