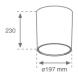

BRILLIANT METALLIC POLYCARBONATE Finish:

Weight: 1.618 g

Installation: Surface

### **TECHNICAL SPECIFICATIONS:**

Light output: 2.171 lm °K: 4000 Plum: 18W CRI: 80 Efficacy: 120,6 lm/w 3 MacAdam:

Type: MID POWER LED Power Supply: 220-240V 50/60Hz

LED Lifetime: 50.000 L80 B10 (Ta=25°C) Gear: Electronic