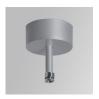

### Description:

Suspended or ceiling mountingDownlight model KOMBIC 200 SF, LAMP brand. Made of black colour injected polycarbonate with shiny metallized reflector and interior diffuser made of opal méthacrylate. Passive dissipation for a proper thermal management. Model for MID POWER LED with 4000K colour temperature and CRI 80 and control gear included. Insulation class II. Photobiological safety group 0. Lifetime: 50.000h L80 B10

BRILLIANT METALLIC POLYCARBONATE Finish:

Weight: 1.618 g

Installation: Surface

### Suspension

Product code:

SUCARG0100G SUCARG0250G SUCARG0500G SUCARG1000G

#### Description:

ACC. ELECMEC RIGID SUSP 100MM GR.
ACC. ELECMEC RIGID SUSP 250MM GR.
ACC. ELECMEC RIGID SUSP 500MM GR.
ACC. ELECMEC RIGID SUSP 1000MM GR.