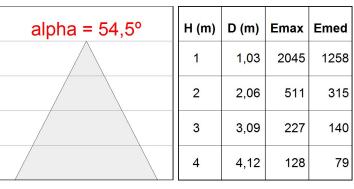

ation for a proper thermal management. Model for MID POWER LED with 4000K colour temperature and CRI 80 and control gear included. Insulation class II. Photobiological safety group 0. Lifetime: 50.000h L80 B10



BRILLIANT METALLIC POLYCARBONATE Finish:

Weight: 1.618 g

Installation: Surface

### **TECHNICAL SPECIFICATIONS:**

Light output: 2.171 lm °K: 4000 Plum: 18W CRI: 80 Efficacy: 120,6 lm/w 3 MacAdam:

Type: MID POWER LED Power Supply: 220-240V 50/60Hz

LED Lifetime: 50.000 L80 B10 (Ta=25°C) Gear: Electronic

17W Power:

### Light output tolerance +/- 10%































Data according to regulations 2019/2020/EU and 2019/2015/EU



















# **KOMBIC 200 SURFACE**



K31SF3020OP840NRB

### KOMBIC 200 SF 3000 IP20 NW OPAL BR/BK

### **PHOTOMETRIC DATA:**







### **Product datasheet**

## **KOMBIC 200 SURFACE**



# ACCESORIES:

### **Assembly**



Product code:

Description:

K3SUCOW KOMBIC 200 SF ACC. COVER

### **ACCESORIES:**

### Suspension



Product code:

SUCARG0100G SUCARG0250G SUCARG0500G SUCARG1000G

#### Description:

ACC. ELECMEC RIGID SUSP 100MM GR.
ACC. ELECMEC RIGID SUSP 250MM GR.
ACC. ELECMEC RIGID SUSP 500MM GR.
ACC. ELECMEC RIGID SUSP 1000MM GR.



### Product code:

SUCARG0100W SUCARG0250W SUCARG0500W SUCARG1000W

#### Description:

ACC. ELECMEC RIGID SUSP 100MM WH.

ACC. ELECMEC RIGID SUSP 250MM WH.

ACC. ELECMEC RIGID SUSP 500MM WH.

ACC. ELECMEC RIGID SUSP 1000MM WH.



Product code:

SUEM2W3000NG

#### Description:

ACC. DB ELECMEC SUSP GR.



Product code:

SUEM2W3000NW

#### Description:

ACC. DB ELECMEC SUSP WH.