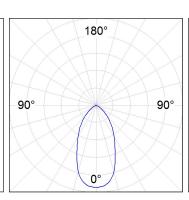

ipation for a proper thermal management. Model for MID POWER LED with 4000K colour temperature and CRI 80 and control gear included. Insulation class II. Photobiological safety group 0. Lifetime: 50.000h L80 B10



BRILLIANT METALLIC POLYCARBONATE Finish:

Weight: 1.618 g

Installation: Surface

### **TECHNICAL SPECIFICATIONS:**

Light output: 2.171 lm °K: 4000 Plum: 18W CRI: 80 Efficacy: 120,6 lm/w 3 MacAdam:

Type: MID POWER LED Power Supply: 220-240V 50/60Hz

LED Lifetime: 50.000 L80 B10 (Ta=25°C) Gear: Electronic

17W Power:

### Light output tolerance +/- 10%































Data according to regulations 2019/2020/EU and 2019/2015/EU



















# **KOMBIC 200 SURFACE**



K31SF3020OP840NRB

### KOMBIC 200 SF 3000 IP20 NW OPAL BR/BK

### **PHOTOMETRIC DATA:**







### **Product datasheet**

## **KOMBIC 200 SURFACE**



# ACCESORIES:

### **Assembly**



Product code:

Description:

K3SUCOW KOMBIC 200 SF ACC. COVER

### **ACCESORIES:**

### Suspension



Product code:

SUCARG0100G SUCARG0250G SUCARG0500G SUCARG1000G

#### Description:

ACC. ELECMEC RIGID SUSP 100MM GR.
ACC. ELECMEC RIGID SUSP 250MM GR.
ACC. ELECMEC RIGID SUSP 500MM GR.
ACC. ELECMEC RIGID SUSP 1000MM GR.



### Product code:

SUCARG0100W SUCARG0250W SUCARG0500W SUCARG1000W

#### Description:

ACC. ELECMEC RIGID SUSP 100MM WH.

ACC. ELECMEC RIGID SUSP 250MM WH.

ACC. ELECMEC RIGID SUSP 500MM WH.

ACC. ELECMEC RIGID SUSP 1000MM WH.



Product code:

SUEM2W3000NG

#### Description:

ACC. DB ELECMEC SUSP GR.



Product code:

SUEM2W3000NW

#### Description:

ACC. DB ELECMEC SUSP WH.