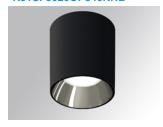

### **KOMBIC 200 SURFACE**

### K31SF3020OP840NRB

### KOMBIC 200 SF 3000 IP20 NW OPAL BR/BK

### Description:

Suspended or ceiling mountingDownlight model KOMBIC 200 SF, LAMP brand. Made of black colour injected polycarbonate with shiny metallized reflector and interior diffuser made of opal méthacrylate. Passive dissipation for a proper thermal management. Model for MID POWER LED with 4000K colour temperature and CRI 80 and control gear included. Insulation class II. Photobiological safety group 0. Lifetime: 50.000h L80 B10

BRILLIANT METALLIC POLYCARBONATE Finish:

Weight: 1.618 g

Installation: Surface