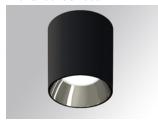

## **KOMBIC 200 SURFACE**

## K31SF3020OP830NRB

## KOMBIC 200 SF 3000 IP20 WW OPAL BR/BK

## Description:

Suspended or ceiling mountingDownlight model KOMBIC 200 SF, LAMP brand. Made of black colour injected polycarbonate with shiny metallized reflector and interior diffuser made of opal methacrylate. Passive dissipation for a proper thermal management. Model for MID POWER LED with 3000K colour temperature and CRI 80 and control gear included. Insulation class II. Photobiological safety group 0. Lifetime: 50.000h L80 B10

Finish: BRILLIANT METALLIC POLYCARBONATE

Weight: 1.618 g

Installation: Surface