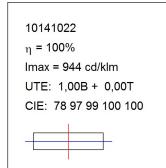

nagement. Model for MID POWER LED with 3000K colour temperature and CRI 80 and control gear included. Insulation class II. Photobiological safety group 0. Lifetime: 50.000h L80 B10

Finish: BRILLIANT METALLIC POLYCARBONATE

Weight: 1.618 g

Installation: Surface



## **TECHNICAL SPECIFICATIONS:**

 Light output:
 2.065 lm
 ⁰K:
 3000

 Plum:
 18W
 CRI:
 80

 Efficacy:
 114,7 lm/w
 MacAdam:
 3

Type: MID POWER LED Power Supply: 220-240V 50/60Hz

LED Lifetime: 50.000 L80 B10 (Ta=25°C) Gear: Electronic

Power: 17W

## Light output tolerance +/- 10%



















## **CUSTOM MADE OPTIONS:**









Data according to regulations 2019/2020/EU and 2019/2015/EU

















# **KOMBIC 200 SURFACE**



K31SF3020OP830NRB

## KOMBIC 200 SF 3000 IP20 WW OPAL BR/BK

## **PHOTOMETRIC DATA:**







## **Product datasheet**

## **KOMBIC 200 SURFACE**



## ACCESORIES:

## **Assembly**



Product code:

Description:

K3SUCOW KOMBIC 200 SF ACC. COVER

## **ACCESORIES:**

## Suspension



Product code:

SUCARG0100G SUCARG0250G SUCARG0500G SUCARG1000G

#### Description:

ACC. ELECMEC RIGID SUSP 100MM GR.
ACC. ELECMEC RIGID SUSP 250MM GR.
ACC. ELECMEC RIGID SUSP 500MM GR.
ACC. ELECMEC RIGID SUSP 1000MM GR.



## Product code:

SUCARG0100W SUCARG0250W SUCARG0500W SUCARG1000W

## Description:

ACC. ELECMEC RIGID SUSP 100MM WH.

ACC. ELECMEC RIGID SUSP 250MM WH.

ACC. ELECMEC RIGID SUSP 500MM WH.

ACC. ELECMEC RIGID SUSP 1000MM WH.



# Product code:

SUEM2W3000NG

#### Description:

ACC. DB ELECMEC SUSP GR.



# Product code:

SUEM2W3000NW

#### Description:

ACC. DB ELECMEC SUSP WH.