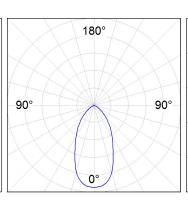

gement. Model for MID POWER LED with 3000K colour temperature and CRI 80 and control gear included. Insulation class II. Photobiological safety group 0. Lifetime: 50.000h L80 B10

Finish: BRILLIANT METALLIC POLYCARBONATE

Weight: 1.618 g

Installation: Surface



## **TECHNICAL SPECIFICATIONS:**

 Light output:
 2.065 lm
 ⁰K:
 3000

 Plum:
 18W
 CRI:
 80

 Efficacy:
 114,7 lm/w
 MacAdam:
 3

Type: MID POWER LED Power Supply: 220-240V 50/60Hz

LED Lifetime: 50.000 L80 B10 (Ta=25°C) Gear: Electronic

Power: 17W

## Light output tolerance +/- 10%



















## **CUSTOM MADE OPTIONS:**









Data according to regulations 2019/2020/EU and 2019/2015/EU

















# **KOMBIC 200 SURFACE**



K31SF3020OP830NRB

## KOMBIC 200 SF 3000 IP20 WW OPAL BR/BK

## **PHOTOMETRIC DATA:**







## **Product datasheet**

## **KOMBIC 200 SURFACE**



## ACCESORIES:

## **Assembly**



Product code:

Description:

K3SUCOW KOMBIC 200 SF ACC. COVER

## **ACCESORIES:**

## Suspension



Product code:

SUCARG0100G SUCARG0250G SUCARG0500G SUCARG1000G

#### Description:

ACC. ELECMEC RIGID SUSP 100MM GR.
ACC. ELECMEC RIGID SUSP 250MM GR.
ACC. ELECMEC RIGID SUSP 500MM GR.
ACC. ELECMEC RIGID SUSP 1000MM GR.



## Product code:

SUCARG0100W SUCARG0250W SUCARG0500W SUCARG1000W

## Description:

ACC. ELECMEC RIGID SUSP 100MM WH.

ACC. ELECMEC RIGID SUSP 250MM WH.

ACC. ELECMEC RIGID SUSP 500MM WH.

ACC. ELECMEC RIGID SUSP 1000MM WH.



# Product code:

SUEM2W3000NG

#### Description:

ACC. DB ELECMEC SUSP GR.



# Product code:

SUEM2W3000NW

#### Description:

ACC. DB ELECMEC SUSP WH.