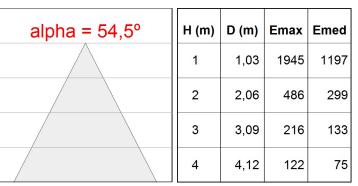

ment. Model for MID POWER LED with 3000K colour temperature and CRI 80 and control gear included. Insulation class II. Photobiological safety group 0. Lifetime: 50.000h L80 B10

Finish: BRILLIANT METALLIC POLYCARBONATE

Weight: 1.618 g

Installation: Surface



## **TECHNICAL SPECIFICATIONS:**

 Light output:
 2.065 lm
 ⁰K:
 3000

 Plum:
 18W
 CRI:
 80

 Efficacy:
 114,7 lm/w
 MacAdam:
 3

Type: MID POWER LED Power Supply: 220-240V 50/60Hz

LED Lifetime: 50.000 L80 B10 (Ta=25°C) Gear: Electronic

Power: 17W

## Light output tolerance +/- 10%



















## **CUSTOM MADE OPTIONS:**









Data according to regulations 2019/2020/EU and 2019/2015/EU

















# **KOMBIC 200 SURFACE**



K31SF3020OP830NRB

## KOMBIC 200 SF 3000 IP20 WW OPAL BR/BK

## **PHOTOMETRIC DATA:**







## **Product datasheet**

## **KOMBIC 200 SURFACE**



## ACCESORIES:

## **Assembly**



Product code:

Description:

K3SUCOW KOMBIC 200 SF ACC. COVER

## **ACCESORIES:**

## Suspension



Product code:

SUCARG0100G SUCARG0250G SUCARG0500G SUCARG1000G

#### Description:

ACC. ELECMEC RIGID SUSP 100MM GR.
ACC. ELECMEC RIGID SUSP 250MM GR.
ACC. ELECMEC RIGID SUSP 500MM GR.
ACC. ELECMEC RIGID SUSP 1000MM GR.



## Product code:

SUCARG0100W SUCARG0250W SUCARG0500W SUCARG1000W

## Description:

ACC. ELECMEC RIGID SUSP 100MM WH.

ACC. ELECMEC RIGID SUSP 250MM WH.

ACC. ELECMEC RIGID SUSP 500MM WH.

ACC. ELECMEC RIGID SUSP 1000MM WH.



# Product code:

SUEM2W3000NG

#### Description:

ACC. DB ELECMEC SUSP GR.



# Product code:

SUEM2W3000NW

#### Description:

ACC. DB ELECMEC SUSP WH.