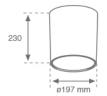

## Description:

Suspended or ceiling mountingDownlight model KOMBIC 200 SF, LAMP brand. Made of black colour injected polycarbonate with shiny metallized reflector and interior diffuser made of opal methacrylate. Passive dissipation for a proper thermal management. Model for MID POWER LED with 3000K colour temperature and CRI 80 and control gear included. Insulation class II. Photobiological safety group 0. Lifetime: 50.000h L80 B10

Finish: BRILLIANT METALLIC POLYCARBONATE

Weight: 1.618 g

Installation: Surface