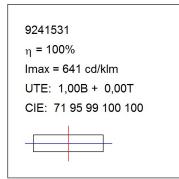

## **TECHNICAL SPECIFICATIONS:**

Light output: 3.845 lm °K: 4000 Plum: 38,1W CRI: 80 Efficacy: 100,9 lm/w 3 MacAdam:

Type: MID POWER LED Power Supply: 220-240V 50/60Hz

LED Lifetime: 50.000 L70 B10 (Ta=25°C) Gear: Electronic

## Light output tolerance +/- 10%