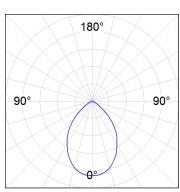

## **PHOTOMETRIC DATA:**

| H (m) | D (m) | Emax | Emed |
|-------|-------|------|------|
| 1     | 1,61  | 2461 | 1247 |
| 2     | 3,22  | 615  | 312  |
| 3     | 4,84  | 273  | 139  |
| 4     | 6,45  | 154  | 78   |