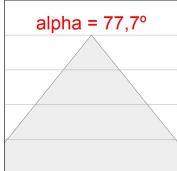

## **PHOTOMETRIC DATA:**

| H (m) | D (m) | Emax | Emed |
|-------|-------|------|------|
| 1     | 1,61  | 2461 | 1247 |
| 2     | 3,22  | 615  | 312  |
| 3     | 4,84  | 273  | 139  |
| 4     | 6,45  | 154  | 78   |