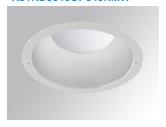

## K31RD5040OP840NMW

## KOMBIC 200 RD 5000 IP44 NW OPAL MA/WH

## Description:

Round recessed downlight model KOMBIC 200 RD, LAMP brand. Interior diffuser made of opal methacrylate specially for LED and matt metallic reflector, injection aluminium dissipator and TOR KIT type easy-fit fastening system. Model for MID POWER LED, with 4000K colour temperature and CRI 80 and control gear included. IP44 protection rating. Insulation class II. Lifetime: 50.000h L70 B10

Finish: metalized polycarbonate mate

Weight: 1.536 g

Installation: Recessed