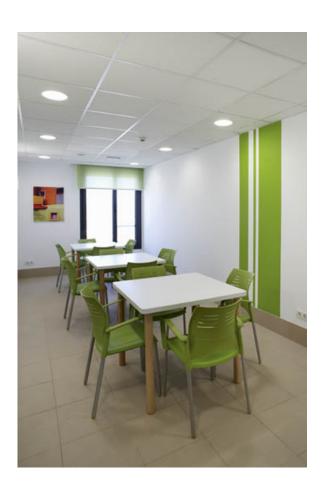

## Description:

Round recessed downlight model KOMBIC 200 RD, LAMP brand. Interior diffuser made of opal methacrylate specially for LED and matt metallic reflector, injection aluminium dissipator and TOR KIT type easy-fit fastening system. Model for MID POWER LED, with 4000K colour temperature and CRI 80 and control gear included. IP44 protection rating. Insulation class II. Lifetime: 50.000h L70 B10