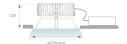

Finish: metalized polycarbonate mate

Weight: 1.536 g

Installation: Recessed

## **TECHNICAL SPECIFICATIONS:**

Light output: 3.845 lm °K: 4000 Plum: 38,1W CRI: 80 Efficacy: 100,9 lm/w 3 MacAdam:

Type: MID POWER LED Power Supply: 220-240V 50/60Hz

LED Lifetime: 50.000 L70 B10 (Ta=25°C) Gear: Electronic