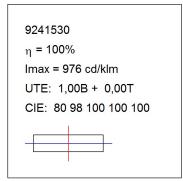

or, injection aluminium dissipator and TOR KIT type easy-fit fastening system. Model for MID POWER LED, with 4000K colour temperature and CRI 80 and control DALI gear included. IP44 protection rating. Insulation class II. Lifetime: 50.000h L70 B10

Finish: BRILLIANT METALLIC POLYCARBONATE

Weight: 1.536 g



Installation: Recessed

### **TECHNICAL SPECIFICATIONS:**

 Light output:
 4.016 lm
 °K:
 4000

 Plum:
 38,1W
 CRI:
 80

 Efficacy:
 105,4 lm/w
 MacAdam:
 3

 Type:
 MID POWER LED
 Power Supply:
 220-240V 50/60Hz

 LED Lifetime:
 50.000 L70 B10 (Ta=25°C)
 Gear:
 Adjustable DALI

Power: 36W

## Light output tolerance +/- 10%























## **CUSTOM MADE OPTIONS:**























K31RD5040OP840DRW

## KOMBIC 200 RD 5000 IP44 NW OPAL DA BR/WH

## **PHOTOMETRIC DATA:**









## ACCESORIES:

## Optical



Product code: ADRD250W

Description:

KOMBIC ACC. Ø250 ADAPTER RING WH.



Product code: DITRRD240B

Description:

DOMO 220/KOMBIC ACC.TRANSP GLASS BK.



Product code:

Description:

DITRRD240G DOMO 220/KOMBIC ACC.TRANSP GLASS GR.

DITRRD240W DOMO 220/KOMBIC ACC.TRANSP GLASS WH.



Product code: RIRD240B

Description:

DOMO 220/KOMBIC ACC. DECO RING BK.



Product code:

Description:

RIRD240G DOMO 220/KOMBIC ACC. DECO RING GR. RIRD240W DOMO 220/KOMBIC ACC. DECO RING WH.