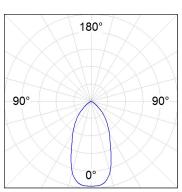

, injection aluminium dissipator and TOR KIT type easy-fit fastening system. Model for MID POWER LED, with 4000K colour temperature and CRI 80 and control DALI gear included. IP44 protection rating. Insulation class II. Lifetime: 50.000h L70 B10

Finish: BRILLIANT METALLIC POLYCARBONATE

Weight: 1.536 g



Installation: Recessed

### **TECHNICAL SPECIFICATIONS:**

 Light output:
 4.016 lm
 °K:
 4000

 Plum:
 38,1W
 CRI:
 80

 Efficacy:
 105,4 lm/w
 MacAdam:
 3

 Type:
 MID POWER LED
 Power Supply:
 220-240V 50/60Hz

 LED Lifetime:
 50.000 L70 B10 (Ta=25°C)
 Gear:
 Adjustable DALI

Power: 36W

## Light output tolerance +/- 10%























## **CUSTOM MADE OPTIONS:**























K31RD5040OP840DRW

## KOMBIC 200 RD 5000 IP44 NW OPAL DA BR/WH

## **PHOTOMETRIC DATA:**









## ACCESORIES:

## Optical



Product code: ADRD250W

Description:

KOMBIC ACC. Ø250 ADAPTER RING WH.



Product code: DITRRD240B

Description:

DOMO 220/KOMBIC ACC.TRANSP GLASS BK.



Product code:

Description:

DITRRD240G DOMO 220/KOMBIC ACC.TRANSP GLASS GR.

DITRRD240W DOMO 220/KOMBIC ACC.TRANSP GLASS WH.



Product code: RIRD240B

Description:

DOMO 220/KOMBIC ACC. DECO RING BK.



Product code:

Description:

RIRD240G DOMO 220/KOMBIC ACC. DECO RING GR. RIRD240W DOMO 220/KOMBIC ACC. DECO RING WH.