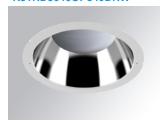

### Description:

Round recessed downlight model KOMBIC 200 RD, LAMP brand. Interior diffuser made of opal methacrylate specially for LED and bright metallic reflector, injection aluminium dissipator and TOR KIT type easy-fit fastening system. Model for MID POWER LED, with 4000K colour temperature and CRI 80 and control DALI gear included. IP44 protection rating. Insulation class II. Lifetime: 50.000h L70 B10

Finish: BRILLIANT METALLIC POLYCARBONATE

Weight: 1.536 g

Installation: Recessed