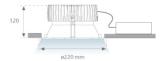

Finish: BRILLIANT METALLIC POLYCARBONATE

Weight: 1.536 g

Installation: Recessed