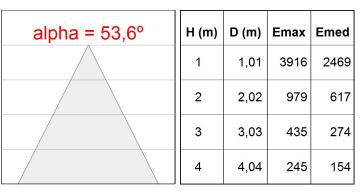

injection aluminium dissipator and TOR KIT type easy-fit fastening system. Model for MID POWER LED, with 4000K colour temperature and CRI 80 and control DALI gear included. IP44 protection rating. Insulation class II. Lifetime: 50.000h L70 B10

Finish: BRILLIANT METALLIC POLYCARBONATE

Weight: 1.536 g



Installation: Recessed

### **TECHNICAL SPECIFICATIONS:**

 Light output:
 4.016 lm
 °K:
 4000

 Plum:
 38,1W
 CRI:
 80

 Efficacy:
 105,4 lm/w
 MacAdam:
 3

 Type:
 MID POWER LED
 Power Supply:
 220-240V 50/60Hz

 LED Lifetime:
 50.000 L70 B10 (Ta=25°C)
 Gear:
 Adjustable DALI

Power: 36W

## Light output tolerance +/- 10%























## **CUSTOM MADE OPTIONS:**























K31RD5040OP840DRW

## KOMBIC 200 RD 5000 IP44 NW OPAL DA BR/WH

## **PHOTOMETRIC DATA:**









## ACCESORIES:

## Optical



Product code: ADRD250W

Description:

KOMBIC ACC. Ø250 ADAPTER RING WH.



Product code: DITRRD240B

Description:

DOMO 220/KOMBIC ACC.TRANSP GLASS BK.



Product code:

Description:

DITRRD240G DOMO 220/KOMBIC ACC.TRANSP GLASS GR.

DITRRD240W DOMO 220/KOMBIC ACC.TRANSP GLASS WH.



Product code: RIRD240B

Description:

DOMO 220/KOMBIC ACC. DECO RING BK.



Product code:

Description:

RIRD240G DOMO 220/KOMBIC ACC. DECO RING GR. RIRD240W DOMO 220/KOMBIC ACC. DECO RING WH.