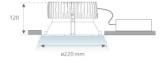

Finish: metalized polycarbonate mate

Weight: 1.536 g

Installation: Recessed

### **TECHNICAL SPECIFICATIONS:**

 Light output:
 3.845 lm
 °K:
 4000

 Plum:
 38,1W
 CRI:
 80

 Efficacy:
 100,9 lm/w
 MacAdam:
 3

 Type:
 MID POWER LED
 Power Supply:
 220-240V 50/60Hz

 LED Lifetime:
 50.000 L70 B10 (Ta=25°C)
 Gear:
 Adjustable DALI

Power: 36W