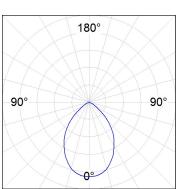

### **TECHNICAL SPECIFICATIONS:**

 Light output:
 3.845 lm
 °K:
 4000

 Plum:
 38,1W
 CRI:
 80

 Efficacy:
 100,9 lm/w
 MacAdam:
 3

 Type:
 MID POWER LED
 Power Supply:
 220-240V 50/60Hz

 LED Lifetime:
 50.000 L70 B10 (Ta=25°C)
 Gear:
 Adjustable DALI