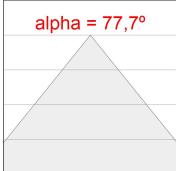

### **PHOTOMETRIC DATA:**

|   | H (m) | D (m) | Emax | Emed |
|---|-------|-------|------|------|
|   | 1     | 1,61  | 2461 | 1247 |
|   | 2     | 3,22  | 615  | 312  |
|   | 3     | 4,84  | 273  | 139  |
| 1 | 4     | 6,45  | 154  | 78   |