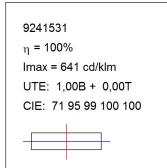

### **PHOTOMETRIC DATA:**

|   | H (m) | D (m) | Emax | Emed |
|---|-------|-------|------|------|
|   | 1     | 1,61  | 2461 | 1247 |
|   | 2     | 3,22  | 615  | 312  |
|   | 3     | 4,84  | 273  | 139  |
| 1 | 4     | 6,45  | 154  | 78   |