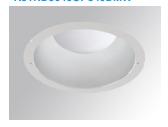

### Description:

Round recessed downlight model KOMBIC 200 RD, LAMP brand. Interior diffuser made of opal methacrylate specially for LED and matt metallic reflector, injection aluminium dissipator and TOR KIT type easy-fit fastening system. Model for MID POWER LED, with 4000K colour temperature and CRI 80 and control DALI gear included. IP44 protection rating. Insulation class II. Lifetime: 50.000h L70 B10

Finish: metalized polycarbonate mate

Weight: 1.536 g

Installation: Recessed