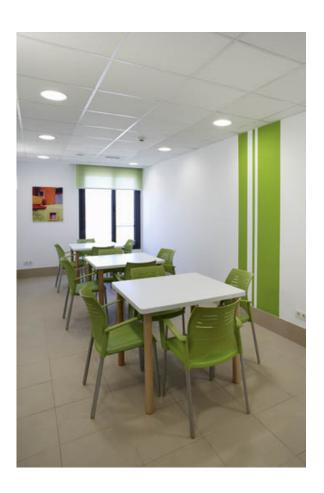

### Description:

Round recessed downlight model KOMBIC 200 RD, LAMP brand. Interior diffuser made of opal methacrylate specially for LED and bright metallic reflector, injection aluminium dissipator and TOR KIT type easy-fit fastening system. Model for COB MID POWER, with 3000K colour temperature and CRI 80 and control DALI gear included. IP44 protection rating. Insulation class II. Lifetime: 50.000h L70 B10

## **CUSTOM MADE OPTIONS:**

Data according to regulations 2019/2020/EU and 2019/2015/EU

574

255

144

K31RD5040OP830DRW

KOMBIC 200 RD 5000 IP44 WW OPAL DA BR/WH