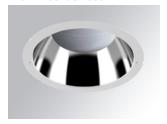

### Description:

Round recessed downlight model KOMBIC 200 RD, LAMP brand. Interior diffuser made of opal methacrylate specially for LED and bright metallic reflector, injection aluminium dissipator and TOR KIT type easy-fit fastening system. Model for COB MID POWER, with 3000K colour temperature and CRI 80 and control DALI gear included. IP44 protection rating. Insulation class II. Lifetime: 50.000h L70 B10

Finish: BRILLIANT METALLIC POLYCARBONATE

Weight: 1.536 g

Installation: Recessed