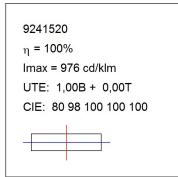

### **TECHNICAL SPECIFICATIONS:**

 Light output:
 3.735 lm
 % :
 3000

 Plum:
 38,1W
 CRI :
 80

 Efficacy:
 98 lm/w
 MacAdam:
 3

 Type:
 MID POWER LED
 Power Supply:
 220-240V 50/60Hz

 LED Lifetime:
 50.000 L70 B10 (Ta=25°C)
 Gear:
 Adjustable DALI

## **PHOTOMETRIC DATA:**