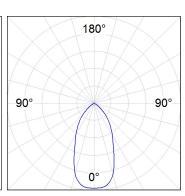

em. Model for COB MID POWER, with 3000K colour temperature and CRI 80 and control DALI gear included. IP44 protection rating. Insulation class II. Lifetime: 50.000h L70 B10

Finish: BRILLIANT METALLIC POLYCARBONATE

Weight: 1.536 g



Installation: Recessed

### **TECHNICAL SPECIFICATIONS:**

 Light output:
 3.735 lm
 % :
 3000

 Plum:
 38,1W
 CRI :
 80

 Efficacy:
 98 lm/w
 MacAdam:
 3

 Type:
 MID POWER LED
 Power Supply:
 220-240V 50/60Hz

 LED Lifetime:
 50.000 L70 B10 (Ta=25°C)
 Gear:
 Adjustable DALI

Power: 36W

## Light output tolerance +/- 10%

























## **CUSTOM MADE OPTIONS:**









Data according to regulations 2019/2020/EU and 2019/2015/EU















574

255

144

K31RD5040OP830DRW

KOMBIC 200 RD 5000 IP44 WW OPAL DA BR/WH

## **PHOTOMETRIC DATA:**









## ACCESORIES:

## Optical



Product code: ADRD250W

Description:

KOMBIC ACC. Ø250 ADAPTER RING WH.



Product code: DITRRD240B

Description:

DOMO 220/KOMBIC ACC.TRANSP GLASS BK.



Product code:

Description:

DITRRD240G DOMO 220/KOMBIC ACC.TRANSP GLASS GR.

DITRRD240W DOMO 220/KOMBIC ACC.TRANSP GLASS WH.



Product code: RIRD240B

Description:

DOMO 220/KOMBIC ACC. DECO RING BK.



Product code:

Description:

RIRD240G DOMO 220/KOMBIC ACC. DECO RING GR. RIRD240W DOMO 220/KOMBIC ACC. DECO RING WH.