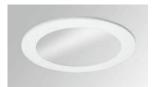

### KOMBIC 200 RD 5000 IP44 WW OPAL DA BR/WH

### Description:

Round recessed downlight model KOMBIC 200 RD, LAMP brand. Interior diffuser made of opal methacrylate specially for LED and bright metallic reflector, injection aluminium dissipator and TOR KIT type easy-fit fastening system. Model for COB MID POWER, with 3000K colour temperature and CRI 80 and control DALI gear included. IP44 protection rating. Insulation class II. Lifetime: 50.000h L70 B10

Finish: BRILLIANT METALLIC POLYCARBONATE

Weight: 1.536 g

Installation: Recessed