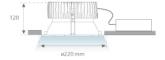

Finish: BRILLIANT METALLIC POLYCARBONATE

Weight: 1.536 g

Installation: Recessed

## **CUSTOM MADE OPTIONS:**

Data according to regulations 2019/2020/EU and 2019/2015/EU

574

255

144

K31RD5040OP830DRW

KOMBIC 200 RD 5000 IP44 WW OPAL DA BR/WH