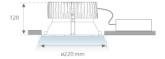

Finish: metalized polycarbonate mate

Weight: 1.536 g

Installation: Recessed

### **TECHNICAL SPECIFICATIONS:**

Light output: 3.576 lm °K: 3000 Plum: 38,1W CRI: 80 Efficacy: 93,9 lm/w 3 MacAdam:

Type: MID POWER LED Power Supply: 220-240V 50/60Hz LED Lifetime: 50.000 L70 B10 (Ta=25°C) Gear: Adjustable DALI