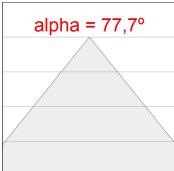

### **TECHNICAL SPECIFICATIONS:**

Light output: 3.576 lm °K: 3000 Plum: 38,1W CRI: 80 Efficacy: 93,9 lm/w 3 MacAdam:

Type: MID POWER LED Power Supply: 220-240V 50/60Hz LED Lifetime: 50.000 L70 B10 (Ta=25°C) Gear: Adjustable DALI