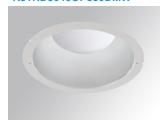

### KOMBIC 200 RD 5000 IP44 WW OPAL DA MA/WH

### Description:

Round recessed downlight model KOMBIC 200 RD, LAMP brand. Interior diffuser made of opal methacrylate specially for LED and matt metallic reflector, injection aluminium dissipator and TOR KIT type easy-fit fastening system. Model for MID POWER LED, with 3000K colour temperature and CRI 80 and control DALI gear included. IP44 protection rating. Insulation class II. Lifetime: 50.000h L70 B10

Finish: metalized polycarbonate mate

Weight: 1.536 g

Installation: Recessed