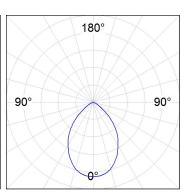

### **PHOTOMETRIC DATA:**

| H (m) | D (m) | Emax | Emed |
|-------|-------|------|------|
| 1     | 1,61  | 2289 | 1159 |
| 2     | 3,22  | 572  | 290  |
| 3     | 4,84  | 254  | 129  |
| 4     | 6,45  | 143  | 72   |