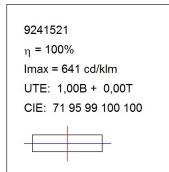

### **TECHNICAL SPECIFICATIONS:**

Light output: 3.576 lm °K: 3000 Plum: 38,1W CRI: 80 Efficacy: 93,9 lm/w 3 MacAdam:

Type: MID POWER LED Power Supply: 220-240V 50/60Hz LED Lifetime: 50.000 L70 B10 (Ta=25°C) Gear: Adjustable DALI

### Light output tolerance +/- 10%