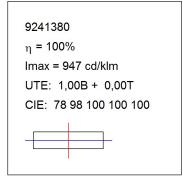

## **TECHNICAL SPECIFICATIONS:**

Light output: 2.944 lm °K: 4000 Plum: 25,4W CRI: 80 Efficacy: 115,9 lm/w 3 MacAdam:

UGR: <19 Power Supply: 220-240V 50/60Hz

Type: MID POWER LED Gear: Electronic

LED Lifetime: 50.000 L80 B10 (Ta=25°C)

## Light output tolerance +/- 10%