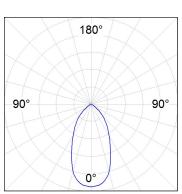

WER LED, with 4000K colour temperature and CRI 80 and control gear included. IP44 protection rating. Insulation class II. Photobiological safety group 0. Lifetime: 50.000h L80 B10

BRILLIANT METALLIC POLYCARBONATE Finish:

Weight: 976 g



Installation: Recessed

## **TECHNICAL SPECIFICATIONS:**

Light output: 2.944 lm °K: 4000 Plum: 25,4W CRI: 80 Efficacy: 115,9 lm/w 3 MacAdam:

UGR: <19 Power Supply: 220-240V 50/60Hz

Type: MID POWER LED Gear: Electronic

LED Lifetime: 50.000 L80 B10 (Ta=25°C)

24W Power:

## Light output tolerance +/- 10%



























# **CUSTOM MADE OPTIONS:**









Data according to regulations 2019/2020/EU and 2019/2015/EU













# **KOMBIC 200 DOWNLIGHT**



K31RD4040OP840NRW

KOMBIC 200 RD 4000 IP44 NW OPAL BR/WH

## **PHOTOMETRIC DATA:**







# **KOMBIC 200 DOWNLIGHT**



# ACCESORIES:

# Optical



Product code: ADRD250W Description:

KOMBIC ACC. Ø250 ADAPTER RING WH.



Product code: DITRRD240B Description:

DOMO 220/KOMBIC ACC.TRANSP GLASS BK.



Product code:

Description:

DITRRD240G DOMO 220/KOMBIC ACC.TRANSP GLASS GR.

DITRRD240W DOMO 220/KOMBIC ACC.TRANSP GLASS WH.



Product code: RIRD240B Description:

DOMO 220/KOMBIC ACC. DECO RING BK.



Product code:

Description:

RIRD240G DOMO 220/KOMBIC ACC. DECO RING GR.
RIRD240W DOMO 220/KOMBIC ACC. DECO RING WH.