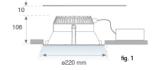

## **KOMBIC 200 DOWNLIGHT**



## K31RD4040OP840NRW



## KOMBIC 200 RD 4000 IP44 NW OPAL BR/WH

## Description:

Round recessed downlight model KOMBIC 200 RD, LAMP brand. Interior diffuser made of opal methacrylate specially for LED and bright metallic reflector, injection aluminium dissipator and TOR KIT type easy-fit fastening system. Model f or MID-POWER LED, with 4000K colour temperature and CRI 80 and control gear included. IP44 protection rating. Insulation class II. Photobiological safety group 0. Lifetime: 50.000h L80 B10

BRILLIANT METALLIC POLYCARBONATE Finish:

Weight: 976 g



Installation: Recessed

## **TECHNICAL SPECIFICATIONS:**

Light output: 2.944 lm °K: 4000 Plum: 25,4W CRI: 80 Efficacy: 115,9 lm/w 3 MacAdam:

UGR: <19 Power Supply: 220-240V 50/60Hz

Type: MID POWER LED Gear: Electronic

LED Lifetime: 50.000 L80 B10 (Ta=25°C)

24W Power:

## Light output tolerance +/- 10%



























# **CUSTOM MADE OPTIONS:**









Data according to regulations 2019/2020/EU and 2019/2015/EU













# **KOMBIC 200 DOWNLIGHT**



K31RD4040OP840NRW

KOMBIC 200 RD 4000 IP44 NW OPAL BR/WH

## **PHOTOMETRIC DATA:**







# **KOMBIC 200 DOWNLIGHT**



# ACCESORIES:

# Optical



Product code: ADRD250W Description:

KOMBIC ACC. Ø250 ADAPTER RING WH.



Product code: DITRRD240B Description:

DOMO 220/KOMBIC ACC.TRANSP GLASS BK.



Product code:

Descript