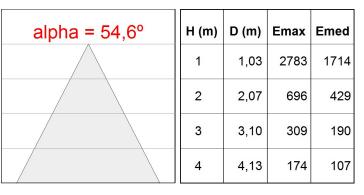

R LED, with 4000K colour temperature and CRI 80 and control gear included. IP44 protection rating. Insulation class II. Photobiological safety group 0. Lifetime: 50.000h L80 B10

BRILLIANT METALLIC POLYCARBONATE Finish:

Weight: 976 g



Installation: Recessed

## **TECHNICAL SPECIFICATIONS:**

Light output: 2.944 lm °K: 4000 Plum: 25,4W CRI: 80 Efficacy: 115,9 lm/w 3 MacAdam:

UGR: <19 Power Supply: 220-240V 50/60Hz

Type: MID POWER LED Gear: Electronic

LED Lifetime: 50.000 L80 B10 (Ta=25°C)

24W Power:

## Light output tolerance +/- 10%



























# **CUSTOM MADE OPTIONS:**









Data according to regulations 2019/2020/EU and 2019/2015/EU













# **KOMBIC 200 DOWNLIGHT**



K31RD4040OP840NRW

KOMBIC 200 RD 4000 IP44 NW OPAL BR/WH

## **PHOTOMETRIC DATA:**







# **KOMBIC 200 DOWNLIGHT**



# ACCESORIES:

# Optical



Product code: ADRD250W Description:

KOMBIC ACC. Ø250 ADAPTER RING WH.



Product code: DITRRD240B Description:

DOMO 220/KOMBIC ACC.TRANSP GLASS BK.



Product code:

Description:

DITRRD240G DOMO 220/KOMBIC ACC.TRANSP GLASS GR.

DITRRD240W DOMO 220/KOMBIC ACC.TRANSP GLASS WH.



Product code: RIRD240B Description:

DOMO 220/KOMBIC ACC. DECO RING BK.



Product code:

Description:

RIRD240G DOMO 220/KOMBIC ACC. DECO RING GR.
RIRD240W DOMO 220/KOMBIC ACC. DECO RING WH.