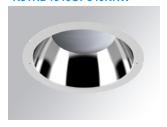

## Description:

Round recessed downlight model KOMBIC 200 RD, LAMP brand. Interior diffuser made of opal methacrylate specially for LED and bright metallic reflector, injection aluminium dissipator and TOR KIT type easy-fit fastening system. Model f or MID-POWER LED, with 4000K colour temperature and CRI 80 and control gear included. IP44 protection rating. Insulation class II. Photobiological safety group 0. Lifetime: 50.000h L80 B10

BRILLIANT METALLIC POLYCARBONATE Finish:

Weight: 976 g

Installation: Recessed