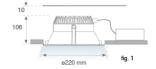

#### K31RD4040OP840NMW



#### KOMBIC 200 RD 4000 IP44 NW OPAL MA/WH

#### Description:

Round recessed downlight model KOMBIC 200 RD, LAMP brand. Interior diffuser made of opal methacrylate specially for LED and matt metallic reflector, injection aluminium dissipator and TOR KIT type easy-fit fastening system. Model for MID POWER LED, with 4000K colour temperature and CRI 80 and control gear included. IP44 protection rating. Insulation class II. Photobiological safety group 0. Lifetime: 50.000h L80 B10

Finish: metalized polycarbonate mate

Weight: 976 g



Installation: Recessed

#### **TECHNICAL SPECIFICATIONS:**

Light output: 2.826 lm °K: 4000 Plum: 25,4W CRI: 80 Efficacy: 111,3 lm/w 3 MacAdam:

UGR: <19

MID POWER LED

LED Lifetime: 50.000 L80 B10 (Ta=25°C)

24W Power:

# Light output tolerance +/- 10%



Type:

















Power Supply:

Gear:

220-240V 50/60Hz

Electronic









## **CUSTOM MADE OPTIONS:**









Data according to regulations 2019/2020/EU and 2019/2015/EU















K31RD4040OP840NMW

## KOMBIC 200 RD 4000 IP44 NW OPAL MA/WH

### **PHOTOMETRIC DATA:**







| _ |       |       |      |      |  |
|---|-------|-------|------|------|--|
|   | H (m) | D (m) | Emax | Emed |  |
|   | 1     | 1,61  | 1809 | 916  |  |
|   | 2     | 3,22  | 452  | 229  |  |
|   | 3     | 4,84  | 201  | 102  |  |
|   | 4     | 6,4