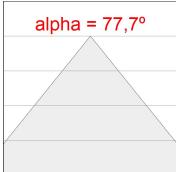

### **PHOTOMETRIC DATA:**

| _ |       |       |      |      |  |
|---|-------|-------|------|------|--|
|   | H (m) | D (m) | Emax | Emed |  |
|   | 1     | 1,61  | 1809 | 916  |  |
|   | 2     | 3,22  | 452  | 229  |  |
|   | 3     | 4,84  | 201  | 102  |  |
|   | 4     | 6,45  | 113  | 57   |  |