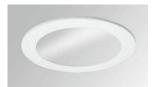

#### K31RD4040OP840NMW

#### KOMBIC 200 RD 4000 IP44 NW OPAL MA/WH

#### Description:

Round recessed downlight model KOMBIC 200 RD, LAMP brand. Interior diffuser made of opal methacrylate specially for LED and matt metallic reflector, injection aluminium dissipator and TOR KIT type easy-fit fastening system. Model for MID POWER LED, with 4000K colour temperature and CRI 80 and control gear included. IP44 protection rating. Insulation class II. Photobiological safety group 0. Lifetime: 50.000h L80 B10

Finish: metalized polycarbonate mate

Weight: 976 g

Installation: Recessed