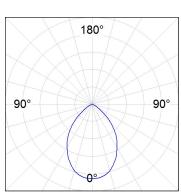

#### **TECHNICAL SPECIFICATIONS:**

Light output: 2.826 lm °K: 4000 Plum: 25,4W CRI: 80 Efficacy: 111,3 lm/w 3 MacAdam:

UGR: <19

MID POWER LED

LED Lifetime: 50.000 L80 B10 (Ta=25°C)

24W Power:

### **PHOTOMETRIC DATA:**

| _ |       |       |      |      |  |
|---|-------|-------|------|------|--|
|   | H (m) | D (m) | Emax | Emed |  |
|   | 1     | 1,61  | 1809 | 916  |  |
|   | 2     | 3,22  | 452  | 229  |  |
|   | 3     | 4,84  | 201  | 102  |  |
|   | 4     | 6,45  | 113  | 57   |  |