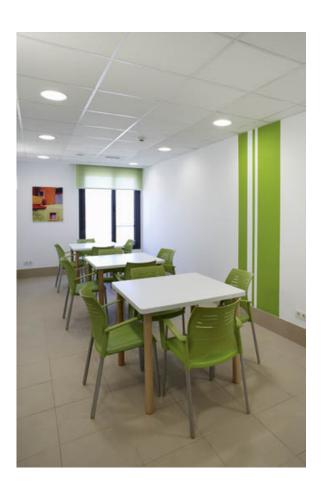

#### Description:

Round recessed downlight model KOMBIC 200 RD, LAMP brand. Interior diffuser made of opal methacrylate specially for LED and matt metallic reflector, injection aluminium dissipator and TOR KIT type easy-fit fastening system. Model for MID POWER LED, with 4000K colour temperature and CRI 80 and control gear included. IP44 protection rating. Insulation class II. Photobiological safety group 0. Lifetime: 50.000h L80 B10

## KOMBIC 200 RD 4000 IP44 NW OPAL MA/WH