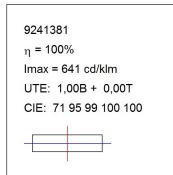

#### **TECHNICAL SPECIFICATIONS:**

Light output: 2.826 lm °K: 4000 Plum: 25,4W CRI: 80 Efficacy: 111,3 lm/w 3 MacAdam:

UGR: <19

MID POWER LED

LED Lifetime: 50.000 L80 B10 (Ta=25°C)

24W Power: