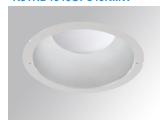

#### Description:

Round recessed downlight model KOMBIC 200 RD, LAMP brand. Interior diffuser made of opal methacrylate specially for LED and matt metallic reflector, injection aluminium dissipator and TOR KIT type easy-fit fastening system. Model for MID POWER LED, with 4000K colour temperature and CRI 80 and control gear included. IP44 protection rating. Insulation class II. Photobiological safety group 0. Lifetime: 50.000h L80 B10

Finish: metalized polycarbonate mate

Weight: 976 g

Installation: Recessed