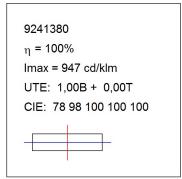

## **PHOTOMETRIC DATA:**

## **TECHNICAL SPECIFICATIONS:**

Light output: 2.944 lm °K: 4000 Plum: 25,4W CRI: 80 Efficacy: 115,9 lm/w 3 MacAdam:

UGR: <19 Power Supply: 220-240V 50/60Hz Type: MID POWER LED Gear: Adjustable DALI

LED Lifetime: 50.000 L80 B10 (Ta=25°C)