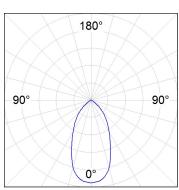

Model for MID-POWER LED, with 3000K colour temperature and CRI 80 and control DALI gear included. IP44 protection rating. Insulation class II. Lifetime: 50.000h L80 B10

BRILLIANT METALLIC POLYCARBONATE Finish:

Weight: 976 g



Installation: Recessed

## **TECHNICAL SPECIFICATIONS:**

Light output: 2.944 lm °K: 4000 Plum: 25,4W CRI: 80 Efficacy: 115,9 lm/w 3 MacAdam:

UGR: <19 Power Supply: 220-240V 50/60Hz Type: MID POWER LED Gear: Adjustable DALI

LED Lifetime: 50.000 L80 B10 (Ta=25°C)

24W Power:

# Light output tolerance +/- 10%



























## **CUSTOM MADE OPTIONS:**









Data according to regulations 2019/2020/EU and 2019/2015/EU













## **KOMBIC 200 DOWNLIGHT**



K31RD4040OP840DRW

## KOMBIC 200 RD 4000 IP44 NW OPAL DA BR/WH

## **PHOTOMETRIC DATA:**







## **KOMBIC 200 DOWNLIGHT**



# ACCESORIES:

# Optical



Product code: ADRD250W Description:

KOMBIC ACC. Ø250 ADAPTER RING WH.



Product code: DITRRD240B Description:

DOMO 220/KOMBIC ACC.TRANSP GLASS BK.



Product code:

Description:

DITRRD240G DOMO 220/KOMBIC ACC.TRANSP GLASS GR.

DITRRD240W DOMO 220/KOMBIC ACC.TRANSP GLASS WH.



Product code: RIRD240B Description:

DOMO 220/KOMBIC ACC. DECO RING BK.



Product code:

Description:

RIRD240G DOMO 220/KOMBIC ACC. DECO RING GR.
RIRD240W DOMO 220/KOMBIC ACC. DECO RING WH.