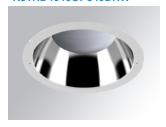

## **KOMBIC 200 DOWNLIGHT**

## Description:

Round recessed downlight model KOMBIC 200 RD, LAMP brand. Interior diffuser made of opal polycarbonate specially for LED, injection aluminium dissipator and torkit type easy-fit fastening system. Model for MID-POWER LED, with 3000K colour temperature and CRI 80 and control DALI gear included. IP44 protection rating. Insulation class II. Lifetime: 50.000h L80 B10

BRILLIANT METALLIC POLYCARBONATE Finish:

Weight: 976 g

Installation: Recessed