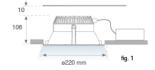

## **KOMBIC 200 DOWNLIGHT**



## K31RD4040OP840DRW



## KOMBIC 200 RD 4000 IP44 NW OPAL DA BR/WH

## Description:

Round recessed downlight model KOMBIC 200 RD, LAMP brand. Interior diffuser made of opal polycarbonate specially for LED, injection aluminium dissipator and torkit type easy-fit fastening system. Model for MID-POWER LED, with 3000K colour temperature and CRI 80 and control DALI gear included. IP44 protection rating. Insulation class II. Lifetime: 50.000h L80 B10

BRILLIANT METALLIC POLYCARBONATE Finish:

Weight: 976 g



Installation: Recessed

## **TECHNICAL SPECIFICATIONS:**

Light output: 2.944 lm °K: 4000 Plum: 25,4W CRI: 80 Efficacy: 115,9 lm/w 3 MacAdam:

UGR: <19 Power Supply: 220-240V 50/60Hz Type: MID POWER LED Gear: Adjustable DALI

LED Lifetime: 50.000 L80 B10 (Ta=25°C)

24W Power:

# Light output tolerance +/- 10%



























## **CUSTOM MADE OPTIONS:**









Data according to regulations 2019/2020/EU and 2019/2015/EU













## **KOMBIC 200 DOWNLIGHT**



K31RD4040OP840DRW

## KOMBIC 200 RD 4000 IP44 NW OPAL DA BR/WH

## **PHOTOMETRIC DATA:**







## **KOMBIC 200 DOWNLIGHT**



# ACCESORIES:

# Optical



Product code: ADRD250W Description:

KOMBIC ACC. Ø250 ADAPTER RING WH.



Product code: DITRRD240B Description:

DOMO 220/KOMBIC ACC.TRANSP GLASS BK.



Product cod