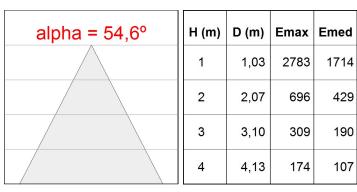

del for MID-POWER LED, with 3000K colour temperature and CRI 80 and control DALI gear included. IP44 protection rating. Insulation class II. Lifetime: 50.000h L80 B10

BRILLIANT METALLIC POLYCARBONATE Finish:

Weight: 976 g



Installation: Recessed

## **TECHNICAL SPECIFICATIONS:**

Light output: 2.944 lm °K: 4000 Plum: 25,4W CRI: 80 Efficacy: 115,9 lm/w 3 MacAdam:

UGR: <19 Power Supply: 220-240V 50/60Hz Type: MID POWER LED Gear: Adjustable DALI

LED Lifetime: 50.000 L80 B10 (Ta=25°C)

24W Power:

# Light output tolerance +/- 10%



























## **CUSTOM MADE OPTIONS:**









Data according to regulations 2019/2020/EU and 2019/2015/EU













## **KOMBIC 200 DOWNLIGHT**



K31RD4040OP840DRW

## KOMBIC 200 RD 4000 IP44 NW OPAL DA BR/WH

## **PHOTOMETRIC DATA:**







## **KOMBIC 200 DOWNLIGHT**



# ACCESORIES:

# Optical



Product code: ADRD250W Description:

KOMBIC ACC. Ø250 ADAPTER RING WH.



Product code: DITRRD240B Description:

DOMO 220/KOMBIC ACC.TRANSP GLASS BK.



Product code:

Description:

DITRRD240G DOMO 220/KOMBIC ACC.TRANSP GLASS GR.

DITRRD240W DOMO 220/KOMBIC ACC.TRANSP GLASS WH.



Product code: RIRD240B Description:

DOMO 220/KOMBIC ACC. DECO RING BK.



Product code:

Description:

RIRD240G DOMO 220/KOMBIC ACC. DECO RING GR.
RIRD240W DOMO 220/KOMBIC ACC. DECO RING WH.