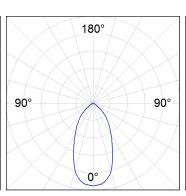

Model for MID-POWER LED, with 3000K colour temperature and CRI 80 and control DALI gear included. IP44 protection rating. Insulation class II. Lifetime: 50.000h L80 B10

BRILLIANT METALLIC POLYCARBONATE Finish:

Weight: 976 g



Installation: Recessed

### **TECHNICAL SPECIFICATIONS:**

Light output: 2.800 lm °K: 3000 Plum: 25,4W CRI: 80 Efficacy: 110,2 lm/w 3 MacAdam:

UGR: <19 Power Supply: 220-240V 50/60Hz Type: MID POWER LED Gear: Adjustable DALI

LED Lifetime: 50.000 L80 B10 (Ta=25°C)

24W Power:

# Light output tolerance +/- 10%



























# **CUSTOM MADE OPTIONS:**









Data according to regulations 2019/2020/EU and 2019/2015/EU













### **KOMBIC 200 DOWNLIGHT**



K31RD4040OP830DRW

KOMBIC 200 RD 4000 IP44 WW OPAL DA BR/WH

### **PHOTOMETRIC DATA:**







### **KOMBIC 200 DOWNLIGHT**



## ACCESORIES:

## Optical



Product code: ADRD250W Description:

KOMBIC ACC. Ø250 ADAPTER RING WH.



Product code: DITRRD240B Description:

DOMO 220/KOMBIC ACC.TRANSP GLASS BK.



Product code:

Description:

DITRRD240G DOMO 220/KOMBIC ACC.TRANSP GLASS GR.

DITRRD240W DOMO 220/KOMBIC ACC.TRANSP GLASS WH.



Product code: RIRD240B Description:

DOMO 220/KOMBIC ACC. DECO RING BK.



Product code:

Description:

RIRD240G DOMO 220/KOMBIC ACC. DECO RING GR.
RIRD240W DOMO 220/KOMBIC ACC. DECO RING WH.