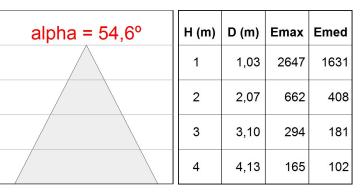

odel for MID-POWER LED, with 3000K colour temperature and CRI 80 and control DALI gear included. IP44 protection rating. Insulation class II. Lifetime: 50.000h L80 B10

BRILLIANT METALLIC POLYCARBONATE Finish:

Weight: 976 g



Installation: Recessed

### **TECHNICAL SPECIFICATIONS:**

Light output: 2.800 lm °K: 3000 Plum: 25,4W CRI: 80 Efficacy: 110,2 lm/w 3 MacAdam:

UGR: <19 Power Supply: 220-240V 50/60Hz Type: MID POWER LED Gear: Adjustable DALI

LED Lifetime: 50.000 L80 B10 (Ta=25°C)

24W Power:

# Light output tolerance +/- 10%



























# **CUSTOM MADE OPTIONS:**









Data according to regulations 2019/2020/EU and 2019/2015/EU













### **KOMBIC 200 DOWNLIGHT**



K31RD4040OP830DRW

KOMBIC 200 RD 4000 IP44 WW OPAL DA BR/WH

### **PHOTOMETRIC DATA:**







### **KOMBIC 200 DOWNLIGHT**



## ACCESORIES:

## Optical



Product code: ADRD250W Description:

KOMBIC ACC. Ø250 ADAPTER RING WH.



Product code: DITRRD240B Description:

DOMO 220/KOMBIC ACC.TRANSP GLASS BK.



Product code:

Description:

DITRRD240G DOMO 220/KOMBIC ACC.TRANSP GLASS GR.

DITRRD240W DOMO 220/KOMBIC ACC.TRANSP GLASS WH.



Product code: RIRD240B Description:

DOMO 220/KOMBIC ACC. DECO RING BK.



Product code:

Description:

RIRD240G DOMO 220/KOMBIC ACC. DECO RING GR.
RIRD240W DOMO 220/KOMBIC ACC. DECO RING WH.