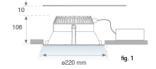

### **KOMBIC 200 DOWNLIGHT**



### K31RD4040OP830DRW



### KOMBIC 200 RD 4000 IP44 WW OPAL DA BR/WH

### Description:

Round recessed downlight model KOMBIC 200 RD, LAMP brand. Interior diffuser made of opal polycarbonate specially for LED, injection aluminium dissipator and torkit type easy-fit fastening system. Model for MID-POWER LED, with 3000K colour temperature and CRI 80 and control DALI gear included. IP44 protection rating. Insulation class II. Lifetime: 50.000h L80 B10

BRILLIANT METALLIC POLYCARBONATE Finish:

Weight: 976 g



Installation: Recessed

### **TECHNICAL SPECIFICATIONS:**

Light output: 2.800 lm °K: 3000 Plum: 25,4W CRI: 80 Efficacy: 110,2 lm/w 3 MacAdam:

UGR: <19 Power Supply: 220-240V 50/60Hz Type: MID POWER LED Gear: Adjustable DALI

LED Lifetime: 50.000 L80 B10 (Ta=25°C)

24W Power:

# Light output tolerance +/- 10%



























# **CUSTOM MADE OPTIONS:**









Data according to regulations 2019/2020/EU and 2019/2015/EU













### **KOMBIC 200 DOWNLIGHT**



K31RD4040OP830DRW

KOMBIC 200 RD 4000 IP44 WW OPAL DA BR/WH

### **PHOTOMETRIC DATA:**







### **KOMBIC 200 DOWNLIGHT**



## ACCESORIES:

## Optical



Product code: ADRD250W Description:

KOMBIC ACC. Ø250 ADAPTER RING WH.



Product code: DITRRD240B Description:

DOMO 220/KOMBIC ACC.TRANSP GLASS BK.



Product c