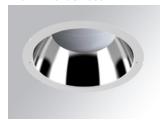

### **KOMBIC 200 DOWNLIGHT**

### Description:

Round recessed downlight model KOMBIC 200 RD, LAMP brand. Interior diffuser made of opal polycarbonate specially for LED, injection aluminium dissipator and torkit type easy-fit fastening system. Model for MID-POWER LED, with 3000K colour temperature and CRI 80 and control DALI gear included. IP44 protection rating. Insulation class II. Lifetime: 50.000h L80 B10

BRILLIANT METALLIC POLYCARBONATE Finish:

Weight: 976 g

Installation: Recessed