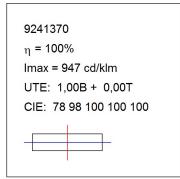

### **TECHNICAL SPECIFICATIONS:**

Light output: 2.800 lm °K: 3000 Plum: 25,4W CRI: 80 Efficacy: 110,2 lm/w 3 MacAdam:

UGR: <19 Power Supply: 220-240V 50/60Hz Type: MID POWER LED Gear: Adjustable DALI

LED Lifetime: 50.000 L80 B10 (Ta=25°C)

24W Power:

# Light output tolerance +/- 10%