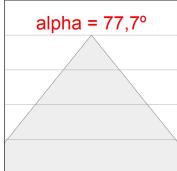

### **TECHNICAL SPECIFICATIONS:**

Light output: 2.688 lm °K: 3000 Plum: 25,4W CRI: 80 Efficacy: 105,8 lm/w 3 MacAdam:

UGR: <19 Power Supply: 220-240V 50/60Hz Type: MID POWER LED Gear: Adjustable DALI

LED Lifetime: 50.000 L80 B10 (Ta=25°C)