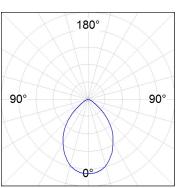

### **TECHNICAL SPECIFICATIONS:**

Light output: 2.688 lm °K: 3000 Plum: 25,4W CRI: 80 Efficacy: 105,8 lm/w 3 MacAdam:

UGR: <19 Power Supply: 220-240V 50/60Hz Type: MID POWER LED Gear: Adjustable DALI

LED Lifetime: 50.000 L80 B10 (Ta=25°C)

## **PHOTOMETRIC DATA:**

|   | H (m) | D (m) | Emax | Emed |
|---|-------|-------|------|------|
|   | 1     | 1,61  | 1720 | 871  |
| ĺ | 2     | 3,22  | 430  | 218  |
| ĺ | 3     | 4,84  | 191  | 97   |
|   | 4     | 6,45  | 108  | 54   |