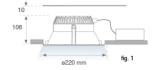

Finish: metalized polycarbonate mate

Weight: 976 g

Installation: Recessed

### **TECHNICAL SPECIFICATIONS:**

Light output: 2.688 lm °K: 3000 Plum: 25,4W CRI: 80 Efficacy: 105,8 lm/w 3 MacAdam:

UGR: <19 Power Supply: 220-240V 50/60Hz Type: MID POWER LED Gear: Adjustable DALI

LED Lifetime: 50.000 L80 B10 (Ta=25°C)