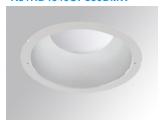

### Description:

Round recessed downlight model KOMBIC 200 RD, LAMP brand. Interior diffuser made of opal methacrylate specially for LED and matt metallic reflector, injection aluminium dissipator and TOR KIT type easy-fit fastening system. Model for MID POWER LED, with 4000K colour temperature and CRI 80 and control DALI gear included. IP44 protection rating. Insulation class II. Lifetime: 50.000h L80 B10

Finish: metalized polycarbonate mate

Weight: 976 g

Installation: Recessed