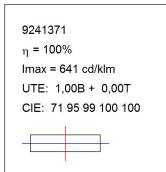

### **TECHNICAL SPECIFICATIONS:**

Light output: 2.688 lm °K: 3000 Plum: 25,4W CRI: 80 Efficacy: 105,8 lm/w 3 MacAdam:

UGR: <19 Power Supply: 220-240V 50/60Hz Type: MID POWER LED Gear: Adjustable DALI

LED Lifetime: 50.000 L80 B10 (Ta=25°C)

## **PHOTOMETRIC DATA:**

|   | H (m) | D (m) | Emax | Emed |
|---|-------|-------|------|------|
|   | 1     | 1,61  | 1720 | 871  |
| ĺ | 2     | 3,22  | 430  | 218  |
| ĺ | 3     | 4,84  | 191  | 97   |
|   | 4     | 6,45  | 108  | 54   |