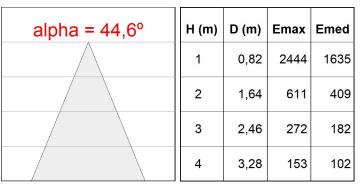

## **PHOTOMETRIC DATA:**

KO1RD308TWDBRW\_4000K

 $\eta$  = 100%

lmax = 1131 cd/klm

UTE: 1,00B

CIE: 81 99 100 100 100