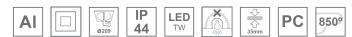

## Description:

Round Recessed downlight model KOMBIC 200 RD, LAMP brand. Interior diffuser made of opal methacrylate specially for LED and bright metallic reflector. Passive dissipation for a proper thermal management and subjection system type TOR KIT with easy installation. Model for LED MID-POWER with a TW colour (2700K a 6500K) and CRI 90 DALI DT8 adjustable equipment incorporated. IP44 protection rating. Insulation class II. Lifetime: 50.000h L80 B10

## **TECHNICAL SPECIFICATIONS:**

Light output: 2.161 lm °K: 2700-6500

Plum: 22,4W CRI: 90 Efficacy: 96,5 lm/w 3 MacAdam:

UGR: Power Supply: 220-240V 50-60Hz Type: MID POWER LED Gear: Adjustable DALI DT8

LED Lifetime: 50.000 L80 B10 (Ta=25°C)

# **CUSTOM MADE OPTIONS:**

Data according to regulations 2019/2020/EU and 2019/2015/EU