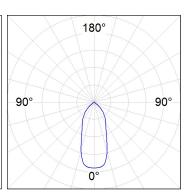

## **PHOTOMETRIC DATA:**

KO1RD308TWDBRW\_4000K

 $\eta$  = 100%

lmax = 1131 cd/klm

UTE: 1,00B

CIE: 81 99 100 100 100