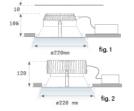

#### Installation: Recessed

## **TECHNICAL SPECIFICATIONS:**

Light output: 2.161 lm °K: 2700-6500

Plum: 22,4W CRI: 90 Efficacy: 96,5 lm/w 3 MacAdam:

UGR: Power Supply: 220-240V 50-60Hz Type: MID POWER LED Gear: Adjustable DALI DT8

LED Lifetime: 50.000 L80 B10 (Ta=25°C)

18W Power: