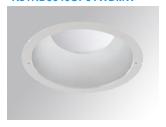

### **KOMBIC 200 DOWNLIGHT**

### K31RD3040OP9TWDMW

### KOMBIC 200 RD 3000 IP44 TW OPAL DA MA/WH

### Description:

Round Recessed downlight model KOMBIC 200 RD, LAMP brand. Interior diffuser made of opal methacrylate specially for LED and matt metallic reflector. Passive dissipation for a proper thermal management and subjection system type TOR KIT with easy installation. Model for LED MID-POWER with a TW colour (2700K a 6500K) and CRI 90 DALI DT8 adjustable equipment incorporated. IP44 protection rating. Insulation class II. Lifetime: 50.000h L80 B10

Installation: Recessed