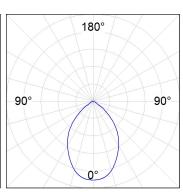

### **PHOTOMETRIC DATA:**

KO1RD308TWDMAW\_4000K  $\eta$  = 100% lmax = 678 cd/klm

UTE: 1,00B

CIE: 73 97 100 100 100

| H (m) | D (m) | Emax | Emed |
|-------|-------|------|------|
| 1     | 1,57  | 1347 | 685  |
| 2     | 3,14  | 337  | 171  |
| 3     | 4,71  | 150  | 76   |
| 4     | 6,28  | 84   | 43   |