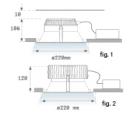

### Description:

Round Recessed downlight model KOMBIC 200 RD, LAMP brand. Interior diffuser made of opal methacrylate specially for LED and matt metallic reflector. Passive dissipation for a proper thermal management and subjection system type TOR KIT with easy installation. Model for LED MID-POWER with a TW colour (2700K a 6500K) and CRI 90 DALI DT8 adjustable equipment incorporated. IP44 protection rating. Insulation class II. Lifetime: 50.000h L80 B10

Installation: Recessed

### **TECHNICAL SPECIFICATIONS:**

Light output: 1.989 lm °K: 2700-6500

Plum: 22,4W CRI: 90 Efficacy: 88,8 lm/w 3 MacAdam:

UGR: Power Supply: 220-240V 50-60Hz Type: MID POWER LED Gear: Adjustable DALI DT8

LED Lifetime: 50.000 L80 B10 (Ta=25°C)

18W Power: