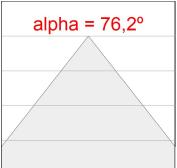

### **PHOTOMETRIC DATA:**

KO1RD308TWDMAW\_4000K  $\eta$  = 100% lmax = 678 cd/klm

UTE: 1,00B

CIE: 73 97 100 100 100

| H (m) | D (m) | Emax | Emed |
|-------|-------|------|------|
| 1     | 1,57  | 1347 | 685  |
| 2     | 3,14  | 337  | 171  |
| 3     | 4,71  | 150  | 76   |
| 4     | 6,28  | 84   | 43   |