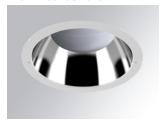

## Description:

RoundRecessedDownlight model KOMBIC 200 RD, LAMP brand. Interior diffuser made of opal methacrylate specially for LED and bright metallic reflector, injection aluminium dissipator and TOR KIT type easy-fit fastening system. Model for MID-POWE R L ED, with 4000K colour temperature and CRI 80 and control gear included. IP44 protection rating. Insulation class II. Photogiological safety group 0. Photobiological safety group 0. Lifetime: 50.000h L80 B10

BRILLIANT METALLIC POLYCARBONATE Finish:

Weight: 976 g

Installation: Recessed