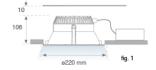

## K31RD3040OP840NRW



## KOMBIC 200 RD 3000 IP44 NW OPAL BR/WH

## Description:

RoundRecessedDownlight model KOMBIC 200 RD, LAMP brand. Interior diffuser made of opal methacrylate specially for LED and bright metallic reflector, injection aluminium dissipator and TOR KIT type easy-fit fastening system. Model for MID-POWE R L ED, with 4000K colour temperature and CRI 80 and control gear included. IP44 protection rating. Insulation class II. Photogiological safety group 0. Photobiological safety group 0. Lifetime: 50.000h L80 B10

BRILLIANT METALLIC POLYCARBONATE Finish:

Weight: 976 g



Installation: Recessed

## **TECHNICAL SPECIFICATIONS:**

Light output: 2.171 lm °K: 4000 Plum: 18,1W CRI: 80 Efficacy: 119,9 lm/w 3 MacAdam:

UGR: Power Supply: 220-240V 50/60Hz

Type: MID POWER LED Gear: Electronic

LED Lifetime: 50.000 L80 B10 (Ta=25°C)

17W Power:

## Light output tolerance +/- 10%



























# **CUSTOM MADE OPTIONS:**









Data according to regulations 2019/2020/EU and 2019/2015/EU













K31RD3040OP840NRW

## KOMBIC 200 RD 3000 IP44 NW OPAL BR/WH

## **PHOTOMETRIC DATA:**







Data according to regulations 2019/2020/EU and 2019/2015/EU



# ACCESORIES:

# Optical



Product code: ADRD250W

Description:

KOMBIC ACC. Ø250 ADAPTER RING WH.



Product code: DITRRD240B

Description:

DOMO 220/KOMBIC ACC.TRANSP GLASS BK.



Product code:

Desc