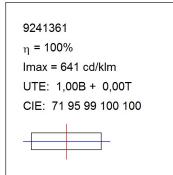

### **TECHNICAL SPECIFICATIONS:**

Light output: 2.084 lm °K: 4000 Plum: 18,1W CRI: 80 Efficacy: 115,1 lm/w 3 MacAdam:

UGR: <19

LED Lifetime: 50.000 L80 B10 (Ta=25°C)

Power: 17W

## Light output tolerance +/- 10%

Type:

MID POWER LED

Power Supply:

Gear:

220-240V 50/60Hz

Electronic

K31RD3040OP840NMW