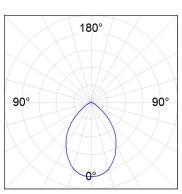

### **TECHNICAL SPECIFICATIONS:**

Light output: 2.084 lm °K: 4000 Plum: 18,1W CRI: 80 Efficacy: 115,1 lm/w 3 MacAdam:

UGR: <19

LED Lifetime: 50.000 L80 B10 (Ta=25°C)

Power: 17W