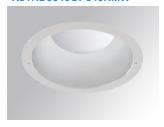

### K31RD3040OP840NMW

### KOMBIC 200 RD 3000 IP44 NW OPAL MA/WH

### Description:

RoundRecessedDownlight model KOMBIC 200 RD, LAMP brand. Interior diffuser made of opal methacrylate specially for LED and matt metallic reflector, injection aluminium dissipator and TOR KIT type easy-fit fastening system. Model for MID POWER LED, with 3000K colour temperature and CRI 80 and control gear included. IP44 protection rating. Insulation class II. Photogiological safety group 0. Photobiological safety group 0. Lifetime: 50.000h L80 B10

Finish: metalized polycarbonate mate

Weight: 976 g

Installation: Recessed