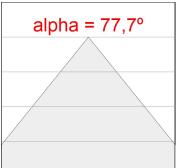

## **PHOTOMETRIC DATA:**

| H (m) | D (m) | Emax | Emed |
|-------|-------|------|------|
| 1     | 1,61  | 1334 | 676  |
| 2     | 3,22  | 334  | 169  |
| 3     | 4,84  | 148  | 75   |
| 4     | 6,45  | 83   | 42   |