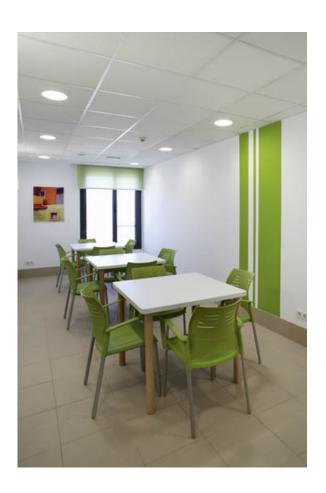

### Description:

RoundRecessedDownlight model KOMBIC 200 RD, LAMP brand. Interior diffuser made of opal methacrylate specially for LED and matt metallic reflector, injection aluminium dissipator and TOR KIT type easy-fit fastening system. Model for MID POWER LED, with 3000K colour temperature and CRI 80 and control gear included. IP44 protection rating. Insulation class II. Photogiological safety group 0. Photobiological safety group 0. Lifetime: 50.000h L80 B10