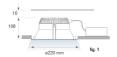

### **TECHNICAL SPECIFICATIONS:**

Light output: 2.084 lm °K: 4000 Plum: 18,1W CRI: 80 Efficacy: 115,1 lm/w 3 MacAdam:

UGR: <19

LED Lifetime: 50.000 L80 B10 (Ta=25°C)

Power: 17W

## Light output tolerance +/- 10%

Type:

MID POWER LED

Power Supply:

Gear:

220-240V 50/60Hz

Electronic

K31RD3040OP840NMW

## **PHOTOMETRIC DATA:**

| H (m) | D (m) | Emax | Emed |
|-------|-------|------|------|
| 1     | 1,61  | 1334 | 676  |
| 2     | 3,22  | 334  | 169  |
| 3     | 4,84  | 148  | 75   |
| 4     | 6,45  | 83   | 42   |