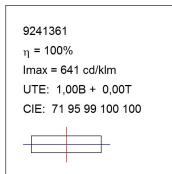

### **TECHNICAL SPECIFICATIONS:**

Light output: 2.084 lm °K: 4000 Plum: 18,1W CRI: 80 Efficacy: 115,1 lm/w 3 MacAdam:

UGR: <19 Power Supply: 220-240V 50/60Hz Type: MID POWER LED Gear: Adjustable DALI

LED Lifetime: 50.000 L80 B10 (Ta=25°C)

# Light output tolerance +/- 10%