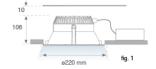

### K31RD3040OP840DMW



### KOMBIC 200 RD 3000 IP44 NW OPAL DA MA/WH

### Description:

Round Recessed downlight model KOMBIC 200 RD, LAMP brand. Interior diffuser made of opal methacrylate specially for LED and matt metallic reflector, injection aluminium dissipator and TOR KIT type easy-fit fastening system. Model for MID POWER LED, with 4000K colour temperature and CRI 80 and control DALI gear included. IP44 protection rating. Insulation class II. Lifetime: 50.000h L80 B10

Finish: metalized polycarbonate mate

Weight: 976 g



Installation: Recessed

### **TECHNICAL SPECIFICATIONS:**

Light output: 2.084 lm °K: 4000 Plum: 18,1W CRI: 80 Efficacy: 115,1 lm/w 3 MacAdam:

UGR: <19 Power Supply: 220-240V 50/60Hz Type: MID POWER LED Gear: Adjustable DALI

LED Lifetime: 50.000 L80 B10 (Ta=25°C)

17W Power:

# Light output tolerance +/- 10%



























## **CUSTOM MADE OPTIONS:**









Data according to regulations 2019/2020/EU and 2019/2015/EU















K31RD3040OP840DMW

### KOMBIC 200 RD 3000 IP44 NW OPAL DA MA/WH

### **PHOTOMETRIC DATA:**







| _ |       |       |      |      |  |
|---|-------|-------|------|------|--|
|   | H (m) | D (m) | Emax | Emed |  |
|   | 1     | 1,61  | 1334 | 676  |  |
|   | 2     | 3,22  | 334  | 169  |  |
|   | 3     | 4,84  | 148  | 75   |  |
|   | 4     | 6