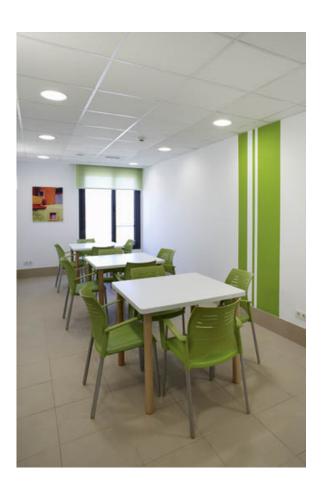

### Description:

Round Recessed downlight model KOMBIC 200 RD, LAMP brand. Interior diffuser made of opal methacrylate specially for LED and matt metallic reflector, injection aluminium dissipator and TOR KIT type easy-fit fastening system. Model for MID POWER LED, with 4000K colour temperature and CRI 80 and control DALI gear included. IP44 protection rating. Insulation class II. Lifetime: 50.000h L80 B10