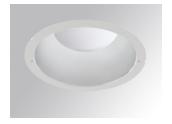

### Description:

Round Recessed downlight model KOMBIC 200 RD, LAMP brand. Interior diffuser made of opal methacrylate specially for LED and matt metallic reflector, injection aluminium dissipator and TOR KIT type easy-fit fastening system. Model for MID POWER LED, with 4000K colour temperature and CRI 80 and control DALI gear included. IP44 protection rating. Insulation class II. Lifetime: 50.000h L80 B10

Finish: metalized polycarbonate mate

Weight: 976 g

Installation: Recessed