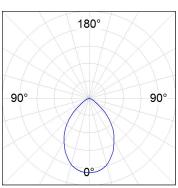

### **TECHNICAL SPECIFICATIONS:**

Light output: 2.084 lm °K: 4000 Plum: 18,1W CRI: 80 Efficacy: 115,1 lm/w 3 MacAdam:

UGR: <19 Power Supply: 220-240V 50/60Hz Type: MID POWER LED Gear: Adjustable DALI

LED Lifetime: 50.000 L80 B10 (Ta=25°C)