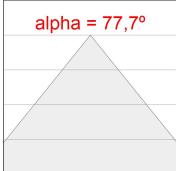

### **PHOTOMETRIC DATA:**

| _ |       |       |      |      |  |
|---|-------|-------|------|------|--|
|   | H (m) | D (m) | Emax | Emed |  |
|   | 1     | 1,61  | 1334 | 676  |  |
|   | 2     | 3,22  | 334  | 169  |  |
|   | 3     | 4,84  | 148  | 75   |  |
|   | 4     | 6,45  | 83   | 42   |  |